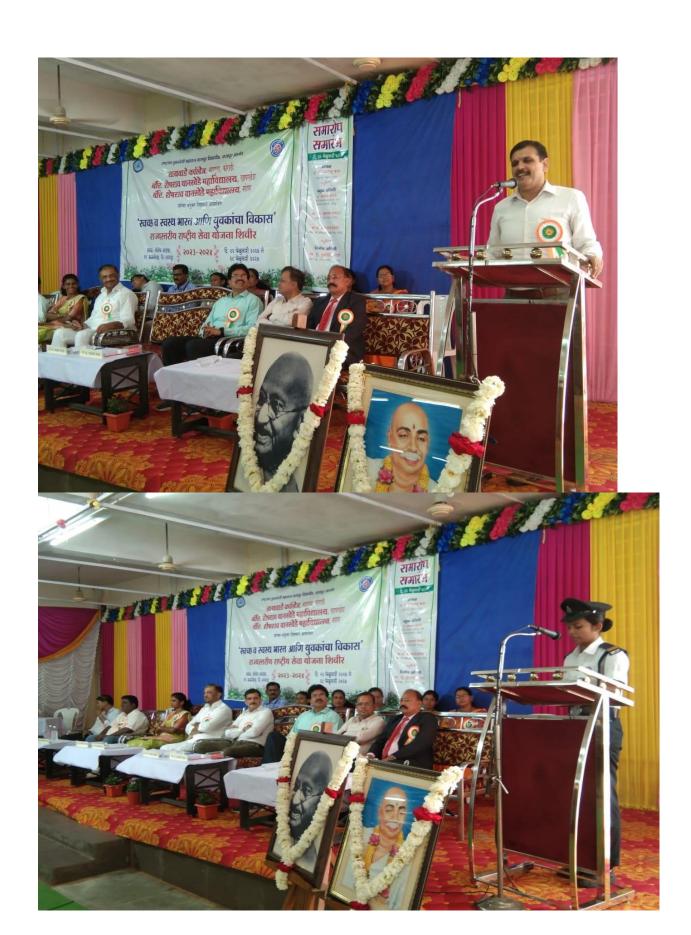

Program Officer N.S.S. Unit

Criterion Incharge IOAC

IQAE-Coordinator

Principal Principal aywade College

TAYWADE COLLEGE WAYARUIA KORADI DIST MAGELIE
Mahadula, Koradi, Dist. Nagpur

Dr. Girish Katkar, Dr. Kishor Ghormade, Swati Sinha, Ajay Sinha present on the stage and Guiding students on the occasion of International Yoga Day

Yoga Done by students on the Occasion of International Yoga Day