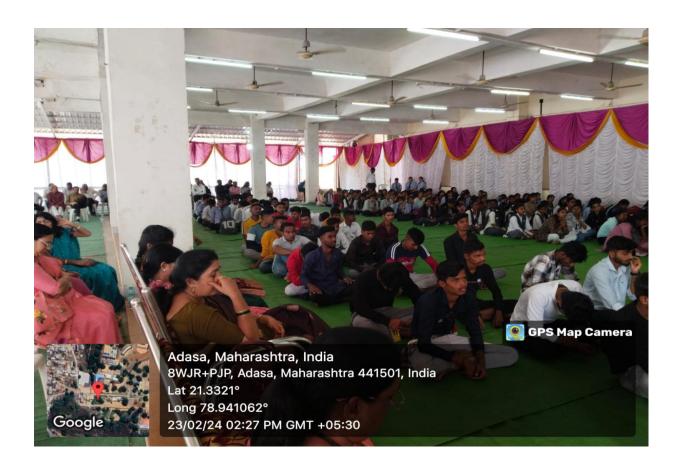

Program Officer N.S.S. Unit

Criterion Incharge IOAC

IQAE-Coordinator

Principal Principal aywade College

TAYWADE COLLEGE WAYARUIA KORADI DIST MAGELIE
Mahadula, Koradi, Dist. Nagpur

Dr. Girish Katkar, Dr. Kishor Ghormade, Swati Sinha, Ajay Sinha present on the stage and Guiding students on the occasion of International Yoga Day