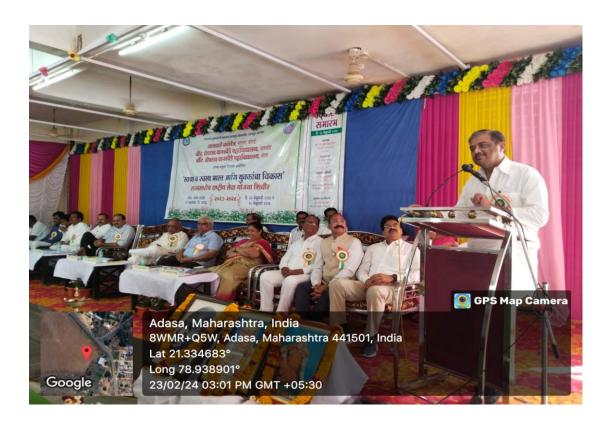

Program Officer N.S.S. Unit

Criterion Incharge IOAC

IQAE-Coordinator

Principal Principal aywade College

TAYWADE COLLEGE WAYARUIA KORADI DIST MAGELIE
Mahadula, Koradi, Dist. Nagpur

Dr. Girish Katkar, Dr. Kishor Ghormade, Swati Sinha, Ajay Sinha present on the stage and Guiding students on the occasion of International Yoga Day