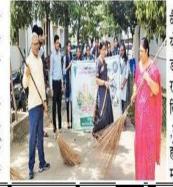

Tel.: 07109262525

| Activity Report          |                                                                        |
|--------------------------|------------------------------------------------------------------------|
| Academic Year            | 2023-24                                                                |
| Name of the Activity     | Plastic Eradication and Cleanliness Campaign                           |
| Date of the Activity     | 03.10.2023                                                             |
| Organized By             | College NSS unit                                                       |
| Organising unit/ agency/ | College NSS unit                                                       |
| collaborating agency     |                                                                        |
| Number of Students       | 65                                                                     |
| Brief Report             | Taywade College, Mahadula-Koradi run by Shree Satchidananda            |
|                          | Shikshasan Sanstha, Nagpur, a plastic eradication and cleanliness      |
|                          | campaign was implemented in the college premises under                 |
|                          | Swachhata Pandharwada on the occasion of Mahatma Gandhi                |
|                          | Jayanti based on the concept of Meri Mati Mera Desh Under              |
|                          | Swachhata Hi Seva.                                                     |
|                          | This program was attended by the principal of the college, Dr.         |
|                          | Sharyu Taiwade, program officer of the National Service                |
|                          | Scheme. Kishore Ghormade, Dr. Varsha Vaidya and National               |
|                          | Service Scheme Committee member Dr. Rahul Waghmare and                 |
|                          | various volunteers of National Service Scheme were present.            |
|                          | Students cleaned the college premises as well as the laboratory.In     |
|                          | her speech, the principal of the college told the students how they    |
|                          | should do social service in the spirit of cleanliness as service. In a |
|                          | representative manner, the principal of the college also               |
|                          | participated in the cleanliness drive in the college premises.         |

# तायवाडे महाविद्यालय परिसरात प्लास्टिक निर्मूलन आणि स्वच्छता मोहीम

कॉलेज,महादुला-कोराडी ,येथे 'स्वच्छता ही सेवा' अंतर्गत महाविद्यालय परिसरात प्लॅस्टिक निर्मूलन आणि स्वच्छता मोहीम. राबविण्यात आली .या कार्यक्रमाला महाविद्यालयाच्या प्राचार्य डॉ .शरय् तायवाडे, राष्ट्रीय सेवा योजनेचे कार्यक्रम अधिकारी डॉ. किशोर घोरमाडे, डॉ.वर्षा

# तायवाडे महाविद्यालय परिसरात प्लॅस्टिक निर्मूलन आणि स्वच्छता मोहीम

कोराडी 🔳 दिलीप येवले

श्री सिच्चदानंद शिक्षण संस्था, नागपूर,द्वारा संचालित तायवाडे कॉलेज,महादुला -कोराडी, येथे मेरी माटी मेरा देश अंतर्गत स्वच्छता ही सेवा या विषयानुसार महाविद्यालय परिसरात प्लॅस्टिक निर्मूलन आणि स्वच्छता मोहीम. राबविण्यात आली .या कार्यक्रमाला महाविद्यालयाच्या प्राचार्य डॉ. शरयू तायवाडे, राष्ट्रीय सेवा योजनेचे कार्यक्रम अधिकारी डॉ. किशोर घोरमाडे, डॉ.वर्षा वैद्य तसेच राष्ट्रीय सेवा योजना समिती सदस्य डॉ.राहुल वाघमारे तसेच राष्ट्रीय सेवा योजनेचे विविध स्वयंसेवक ,स्वयंसेविका उपस्थित होत्या.विद्यार्थ्यांनी महाविद्यालय परिसरामध्ये तसेच प्रयोगशाळेमध्ये स्वच्छता केली. स्वच्छता ही सेवा या भावनेतून त्यांनी समाजसेवा कशा प्रकारे करायची हे महाविद्यालयाच्या प्राचार्यांनी विद्यार्थ्यांना आपल्या भाषणातून समजावून सांगितले. प्रातिनिधिक स्वरूपात महाविद्यालयाच्या प्राचार्यांनी सुद्धा महाविद्यालय परिसरामध्ये स्वच्छता अभियानात भाग घेतला.