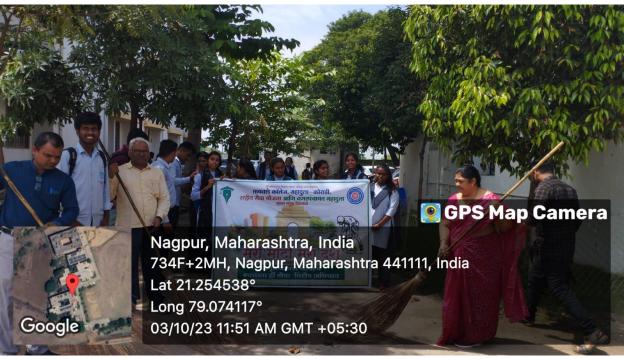

Tel.: 07109262525

| Activity Report          |                                                                        |
|--------------------------|------------------------------------------------------------------------|
| Academic Year            | 2023-24                                                                |
| Name of the Activity     | Plastic Eradication and Cleanliness Campaign                           |
| Date of the Activity     | 03.10.2023                                                             |
| Organized By             | College NSS unit                                                       |
| Organising unit/ agency/ | College NSS unit                                                       |
| collaborating agency     |                                                                        |
| Number of Students       | 65                                                                     |
| Brief Report             | Taywade College, Mahadula-Koradi run by Shree Satchidananda            |
|                          | Shikshasan Sanstha, Nagpur, a plastic eradication and cleanliness      |
|                          | campaign was implemented in the college premises under                 |
|                          | Swachhata Pandharwada on the occasion of Mahatma Gandhi                |
|                          | Jayanti based on the concept of Meri Mati Mera Desh Under              |
|                          | Swachhata Hi Seva.                                                     |
|                          | This program was attended by the principal of the college, Dr.         |
|                          | Sharyu Taiwade, program officer of the National Service                |
|                          | Scheme. Kishore Ghormade, Dr. Varsha Vaidya and National               |
|                          | Service Scheme Committee member Dr. Rahul Waghmare and                 |
|                          | various volunteers of National Service Scheme were present.            |
|                          | Students cleaned the college premises as well as the laboratory.In     |
|                          | her speech, the principal of the college told the students how they    |
|                          | should do social service in the spirit of cleanliness as service. In a |
|                          | representative manner, the principal of the college also               |
|                          | participated in the cleanliness drive in the college premises.         |

N.S.S. Unit

Criterion Incharge

TAYWADE COLLEGE WANG DIST MAGE U.