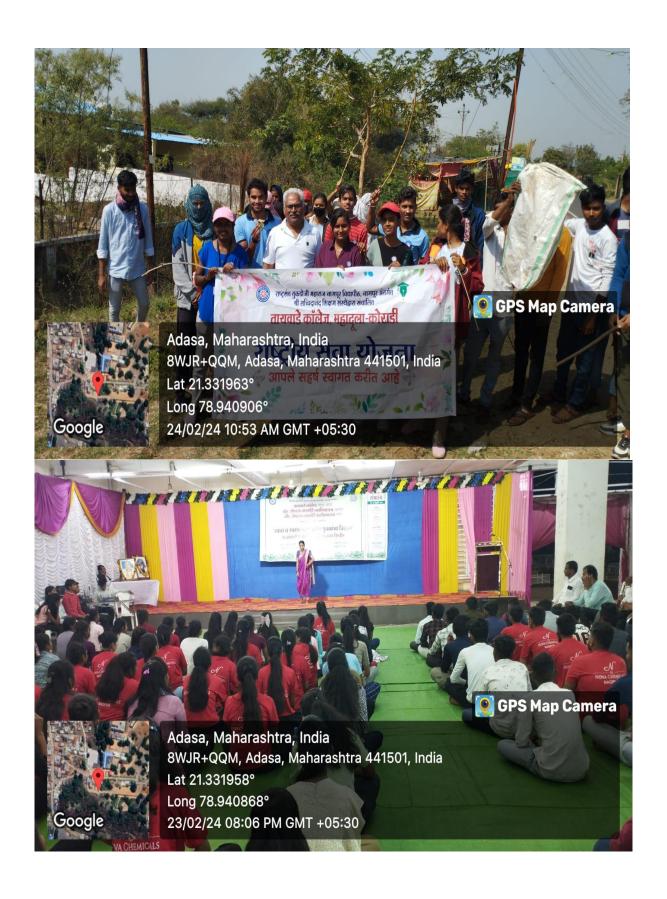

Email: contact@taywadecollege.edu.in Website: https://taywadecollege.edu.in

Tel.: 07109262525

| Activity Report           |                                                                                                                                                                                                                                                                                                                                                                                                                                                                                                                                                                                                        |
|---------------------------|--------------------------------------------------------------------------------------------------------------------------------------------------------------------------------------------------------------------------------------------------------------------------------------------------------------------------------------------------------------------------------------------------------------------------------------------------------------------------------------------------------------------------------------------------------------------------------------------------------|
| Academic Year             | 2023-24                                                                                                                                                                                                                                                                                                                                                                                                                                                                                                                                                                                                |
| Name of the Activity      | Independence Day rally under Meri Mati Mera Desh campaign                                                                                                                                                                                                                                                                                                                                                                                                                                                                                                                                              |
| Date of the Activity      | 15-08-2023                                                                                                                                                                                                                                                                                                                                                                                                                                                                                                                                                                                             |
| Organized By              | College NSS unit                                                                                                                                                                                                                                                                                                                                                                                                                                                                                                                                                                                       |
| Organising unit/ agency/  | College NSS unit                                                                                                                                                                                                                                                                                                                                                                                                                                                                                                                                                                                       |
| collaborating agency      |                                                                                                                                                                                                                                                                                                                                                                                                                                                                                                                                                                                                        |
| <b>Number of Students</b> | 200                                                                                                                                                                                                                                                                                                                                                                                                                                                                                                                                                                                                    |
| Brief Report              | In the grand rally organized by Mahadula Nagar Panchayat on 15 August 2023, the students of Taiwade College, Vidya Mandir High School, Tejaswini High School, Pragati High School, etc. schools of Koradi Mahadula participated in the rally, and started the grand rally from Vidya Mandir Primary School and High School, Koradi Colony. The rally was organized from all over Mahadula and Koradi areas, students and citizens participated in                                                                                                                                                      |
|                           | the rally to inculcate the feeling of patriotism. Earlier, the principal of the college Dr. Sharyu Taywade and former Nagar Panchayat member Mr. Ratnadeep Rangari guided the students and wished them well. Similarly, Program Officer of National Service Scheme Dr. Kishore Ghormade, Dr. Dr. Varsha Vaidya and member of National Service Scheme Committee. Rahul Waghmare also wished the students. The rally started at Vidya Mandir Koradi Colony and went around the entire Mahadula village and ended at Vidya Mandir School Koradi Colony where breakfast was arranged for all the students. |

ogram Officer N.S.S. Unit

Criterion Incharge

IQAE-Coordinator

Taywade College TAYWADE COLLEGE WAYATULA POPANI DIST MAGELE

Students participating in Rally

Students carrying the long flag