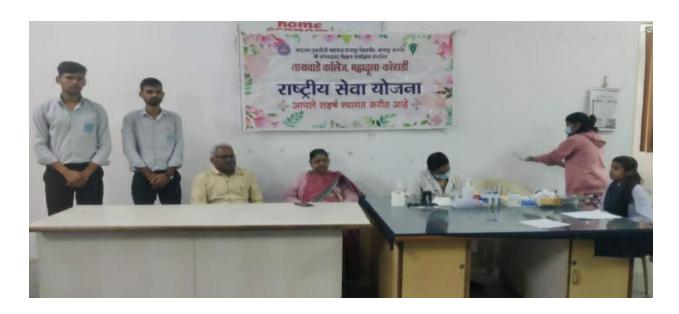

Program Officer N.S.S. Unit

Criterion Incharge IOAC

IQAE-Coordinator

Principal Principal aywade College

TAYWADE COLLEGE WAYARUIA KORADI DIST MAGELIE
Mahadula, Koradi, Dist. Nagpur

Dr. Girish Katkar, Dr. Kishor Ghormade, Swati Sinha, Ajay Sinha present on the stage and Guiding students on the occasion of International Yoga Day

Yoga Done by students on the Occasion of International Yoga Day