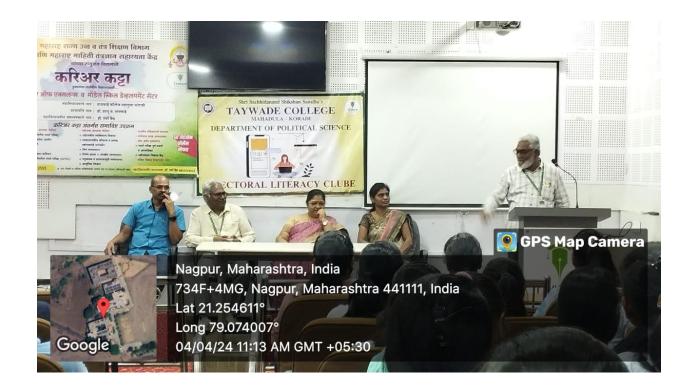

|  |  |
|                             | students how to vote. This program is organized by the Honorable Principal Dr. It was taken under the guidance of Sharayu Taywade.                                                                                                                                                                                                                                                                                                                                                                                                                                                                                            |  |  |

Program Officer N.S.S. Unit

Criterion Incharge

Taywade College TAYWADE COLLEGE WANT UI A CORADI DIST MAGE UE

Mahadula, Koradi, Dist. Nagpur



#### Students learning to vote using the Dummy Voting centre







#### **News article in Newspaper**



Page 3 13 Apr 2024

## नवमतदारांनी समाजाला मतदानाचे महत्व समजावून सांगावे - डॉ. वकील शेख

#### कोराडी 🔳 दिलीप येवले

आज यवकांनी लोकशाहीत मतदानाला किती महत्व असते हे समजून घ्यावे कारण आपल्या देशाने स्वातंत्र्य प्राप्तीनंतर संसदीय लोकशाही स्विकारली, परंतु ती टिकवून ठेवण्यासाठी आपल्याला करणे गरजेचे आहे.लोकशाहीत मतदार हा राजा असतो आणि तो आपले प्रतिनीधी निवडणकीच्या माध्यमातून निवडतो. परंतु आज मतदार है। उदासिन होत चालला आहे. त्यामुळे चुकीचा उमेदवार निवडला जातों त्यामुळे आपले हितसंबंध जोपासणे कठीण होत चालले आहे. म्हणून आजच्या युवकांनी समाजाला मतदानाचे महत्व समजून सांगणे आक्शयक झाले आहे, असे आपल्या वक्तव्यातून डॉ. वकील शेख यांनी विद्यार्थ्यांना समजून सांगितले.



तायवाडे महाविद्यालय महादुला