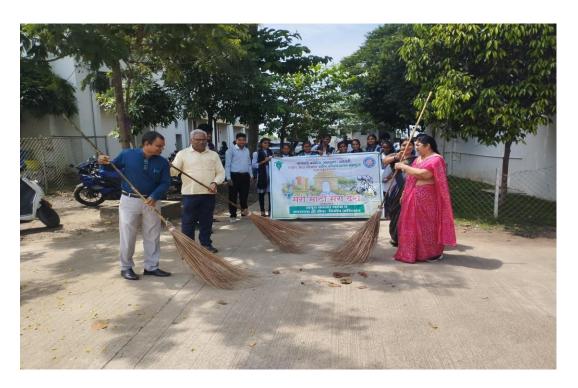

Tel.: 07109262525

| Activity Report          |                                                                        |
|--------------------------|------------------------------------------------------------------------|
| Academic Year            | 2023-24                                                                |
| Name of the Activity     | Plastic Eradication and Cleanliness Campaign                           |
| Date of the Activity     | 03.10.2023                                                             |
| Organized By             | College NSS unit                                                       |
| Organising unit/ agency/ | College NSS unit                                                       |
| collaborating agency     |                                                                        |
| Number of Students       | 65                                                                     |
| Brief Report             | Taywade College, Mahadula-Koradi run by Shree Satchidananda            |
|                          | Shikshasan Sanstha, Nagpur, a plastic eradication and cleanliness      |
|                          | campaign was implemented in the college premises under                 |
|                          | Swachhata Pandharwada on the occasion of Mahatma Gandhi                |
|                          | Jayanti based on the concept of Meri Mati Mera Desh Under              |
|                          | Swachhata Hi Seva.                                                     |
|                          | This program was attended by the principal of the college, Dr.         |
|                          | Sharyu Taiwade, program officer of the National Service                |
|                          | Scheme. Kishore Ghormade, Dr. Varsha Vaidya and National               |
|                          | Service Scheme Committee member Dr. Rahul Waghmare and                 |
|                          | various volunteers of National Service Scheme were present.            |
|                          | Students cleaned the college premises as well as the laboratory.In     |
|                          | her speech, the principal of the college told the students how they    |
|                          | should do social service in the spirit of cleanliness as service. In a |
|                          | representative manner, the principal of the college also               |
|                          | participated in the cleanliness drive in the college premises.         |

N.S.S. Unit

Criterion Incharge

TAYWADE COLLEGE WANG DIST MAGE U.