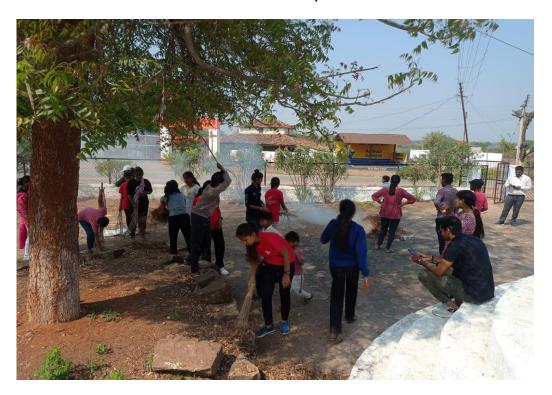

Tel.: 07109262525

| Activity Report          |                                                                        |
|--------------------------|------------------------------------------------------------------------|
| Academic Year            | 2023-24                                                                |
| Name of the Activity     | Plastic Eradication and Cleanliness Campaign                           |
| Date of the Activity     | 03.10.2023                                                             |
| Organized By             | College NSS unit                                                       |
| Organising unit/ agency/ | College NSS unit                                                       |
| collaborating agency     |                                                                        |
| Number of Students       | 65                                                                     |
| Brief Report             | Taywade College, Mahadula-Koradi run by Shree Satchidananda            |
|                          | Shikshasan Sanstha, Nagpur, a plastic eradication and cleanliness      |
|                          | campaign was implemented in the college premises under                 |
|                          | Swachhata Pandharwada on the occasion of Mahatma Gandhi                |
|                          | Jayanti based on the concept of Meri Mati Mera Desh Under              |
|                          | Swachhata Hi Seva.                                                     |
|                          | This program was attended by the principal of the college, Dr.         |
|                          | Sharyu Taiwade, program officer of the National Service                |
|                          | Scheme. Kishore Ghormade, Dr. Varsha Vaidya and National               |
|                          | Service Scheme Committee member Dr. Rahul Waghmare and                 |
|                          | various volunteers of National Service Scheme were present.            |
|                          | Students cleaned the college premises as well as the laboratory.In     |
|                          | her speech, the principal of the college told the students how they    |
|                          | should do social service in the spirit of cleanliness as service. In a |
|                          | representative manner, the principal of the college also               |
|                          | participated in the cleanliness drive in the college premises.         |

# तायवाडे महाविद्यालय परिसरात प्लास्टिक निर्मूलन आणि स्वच्छता मोहीम

कॉलेज,महादुला-कोराडी ,येथे 'स्वच्छता ही सेवा' अंतर्गत महाविद्यालय परिसरात प्लॅस्टिक निर्मूलन आणि स्वच्छता मोहीम. राबविण्यात आली .या कार्यक्रमाला महाविद्यालयाच्या प्राचार्य डॉ .शरय् तायवाडे, राष्ट्रीय सेवा योजनेचे कार्यक्रम अधिकारी डॉ. किशोर घोरमाडे, डॉ.वर्षा