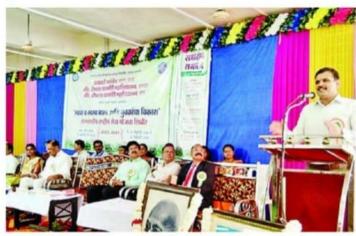

Program Officer N.S.S. Unit

Criterion Incharge IOAC

IQAE-Coordinator

Principal Principal aywade College

TAYWADE COLLEGE WAYARUIA KORADI DIST MAGELIE
Mahadula, Koradi, Dist. Nagpur

Dr. Girish Katkar, Dr. Kishor Ghormade, Swati Sinha, Ajay Sinha present on the stage and Guiding students on the occasion of International Yoga Day