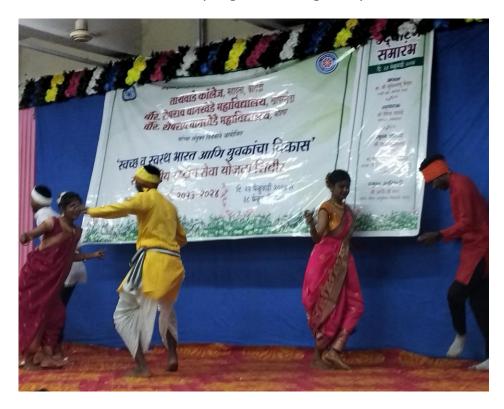

edics
- Fellowship in Adult Joint
- Reconstruction (UK,Mumbai)
- Fellowship in Hip & Knee
- Replacement (South Korea)
- Fellowship in Navigation and Robotic Joint Replacement (Jaipur)

# डॉ. अनुपमा झाडे

- I MBBS, MD, DNB (Anaesthesia, Critical Care & Pain, TMH)
- I IDCCM, EDIC (European Diploma in Intensive Care, London)
- I Ex-ICM Fellow NHS UK.
- Consultant Physician & Critical Care
- I Medicine Specialist



Clean and Healthy India -Cleanliness Drive















Clean and Healthy India -Cleanliness Drive





Clean and Healthy India -Cleanliness Drive



Clean and Healthy India -Cleanliness Drive





Clean and Healthy India -Cleanliness Drive



Yoga Demonstration by Jichkar Sir





Students doing Yoga at Camp









Health Checkup Camp







#### Cultural program during Camp





Lat 21.332291° Long 78.940951°

26/02/24 10:31 AM GMT +05:30









# आदासा येथे राज्यस्तरीय 'रासेयो' शिबिराचे उद्घाटन

लोकमत न्यूज नेटवर्क कोराडी : राष्ट्रसंत तुकडोजी महाराज नागपूर विद्यापीठाअंतर्गत तायवाडे कॉलेज (महादुला-कोराडी), वानखेडे महाविद्यालय (खापरखेडा) आणि बॅरि. शेषराव वानखेडे महाविद्यालय (मोहपा) यांच्या संयुक्त विद्यमाने 'स्वच्छ व स्वस्थ भारत आणि युवकांचा विकास' या संकल्पनेवर आधारित आदासा येथे राज्यस्तरीय राष्ट्रीय सेवा योजना विशेष शिबिर आयोजित करण्यात आले आहे. शिबिराचे उदघाटन सोहळा शुक्रवारी देवेंद्र गावंडे यांच्या पडला. उद्घाटन समारंभाचे अध्यक्षस्थानी माजी मंत्री सुनील केदार होते. प्रमुख पाहुणे म्हणून बाळ कुलकर्णी, डॉ. बबन तायवाडे, अशोक भागवत, बाबाराव पाटील, प्रभाकर भोसले, बाबाराव कोढे, श्रावण भिंगारे, महेंद्र डॉगरे, नीतू सहारे, चेतन निंबाळकर, प्राचार्य डॉ. शरयू तायवाडे,