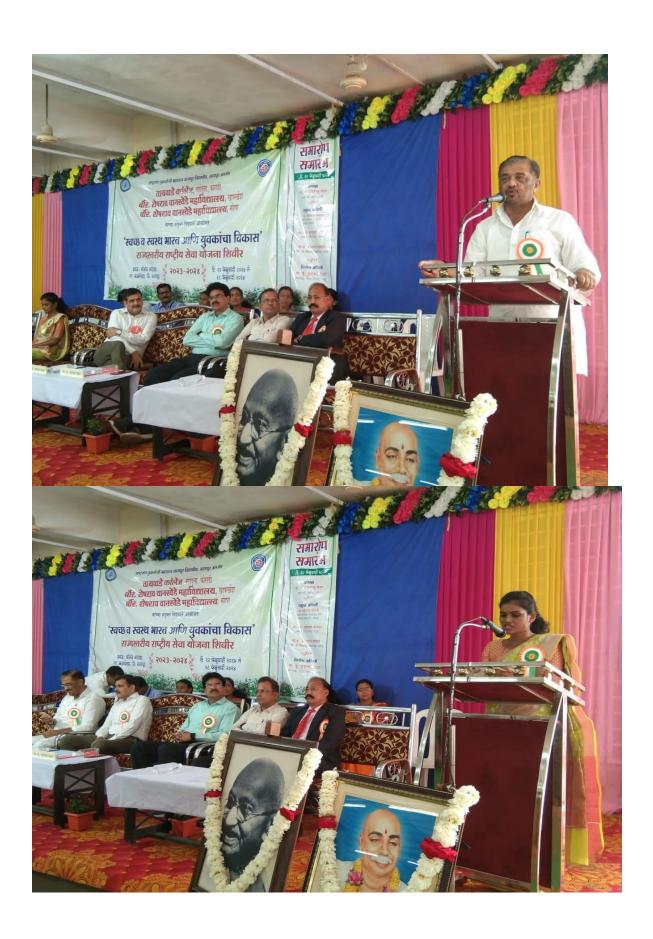

Program Officer N.S.S. Unit

Criterion Incharge IOAC

IQAE-Coordinator

Principal Principal aywade College

TAYWADE COLLEGE WAYARUIA KORADI DIST MAGELIE
Mahadula, Koradi, Dist. Nagpur

Dr. Girish Katkar, Dr. Kishor Ghormade, Swati Sinha, Ajay Sinha present on the stage and Guiding students on the occasion of International Yoga Day

Yoga Done by students on the Occasion of International Yoga Day