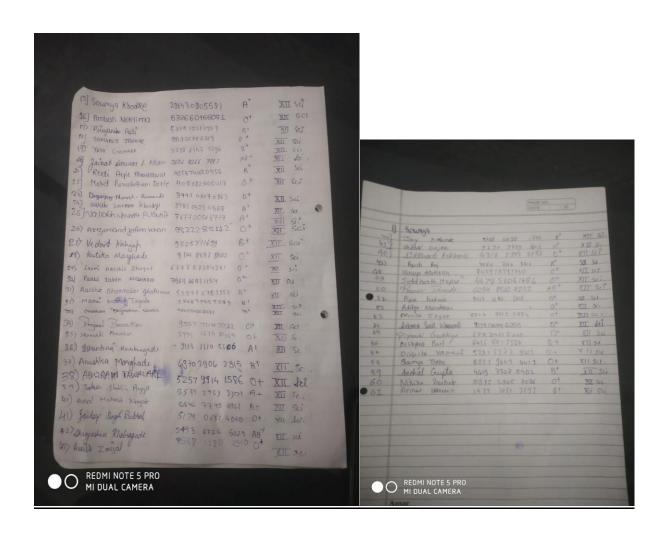

N.S.S. Unit

Incharge

TAYWADE COLLEGE WANTULA CORADI DIST MAGELLE

Taywade College

List of students participated in the sickle cell diagnosis centre