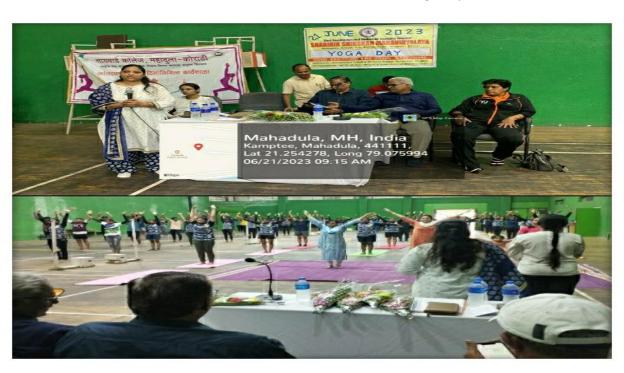

Tel.: 07109262525

| Activity Report          |                                                                                                                                                                                                                                                                                                                                                                                                                                                                                                                                                                                                                                                                                                                                                                                                                                                                                                                                                                                                                                                                                               |
|--------------------------|-----------------------------------------------------------------------------------------------------------------------------------------------------------------------------------------------------------------------------------------------------------------------------------------------------------------------------------------------------------------------------------------------------------------------------------------------------------------------------------------------------------------------------------------------------------------------------------------------------------------------------------------------------------------------------------------------------------------------------------------------------------------------------------------------------------------------------------------------------------------------------------------------------------------------------------------------------------------------------------------------------------------------------------------------------------------------------------------------|
| Academic Year            | 2023-24                                                                                                                                                                                                                                                                                                                                                                                                                                                                                                                                                                                                                                                                                                                                                                                                                                                                                                                                                                                                                                                                                       |
| Name of the Activity     | International Yoga Day Celebration                                                                                                                                                                                                                                                                                                                                                                                                                                                                                                                                                                                                                                                                                                                                                                                                                                                                                                                                                                                                                                                            |
| Date of the Activity     | 21.06.2023                                                                                                                                                                                                                                                                                                                                                                                                                                                                                                                                                                                                                                                                                                                                                                                                                                                                                                                                                                                                                                                                                    |
| Organized By             | College NSS unit                                                                                                                                                                                                                                                                                                                                                                                                                                                                                                                                                                                                                                                                                                                                                                                                                                                                                                                                                                                                                                                                              |
| Organising unit/ agency/ | College NSS unit, Department of Physical Education and IQAC of                                                                                                                                                                                                                                                                                                                                                                                                                                                                                                                                                                                                                                                                                                                                                                                                                                                                                                                                                                                                                                |
| collaborating agency     | Taywade College, Koradi                                                                                                                                                                                                                                                                                                                                                                                                                                                                                                                                                                                                                                                                                                                                                                                                                                                                                                                                                                                                                                                                       |
| Number of Students       | 103                                                                                                                                                                                                                                                                                                                                                                                                                                                                                                                                                                                                                                                                                                                                                                                                                                                                                                                                                                                                                                                                                           |
| Brief Report             | Yoga Day was celebrated on 21.06.2023. Taiwade College, Mahadula-Koradi, run by Shree Satchidananda Shikshan Sanstha, organized International Yoga Day in association with the National Service Scheme and the Department of Physical Education.IQAC officer Girish Katkar, Chief Guide Swati Sinha, Ajay Sinha, Neha Madam, and Physical Education College were guest of honor. Also Principal of the College of Physical Education Dr. Mahurkar, the Director of the Physical Education Department Dr. Sunil Bhotmange, and the Program Officer of the National Service Scheme Dr. Kishore Ghormade were present on the stage. On this occasion, Swati Sinha explained the importance of yoga to the students along with Sneha's demonstration and she also advised the students that there are many difficulties in life and they should not give up and should use yoga for their healthy life. The program was coordinated by Dr. Kishore Ghormade and Dr. Sunil Bhotmange gave a vote of thanks. All the students, teachers and non-teaching staff of the college attended the program. |

Program Officer N.S.S. Unit

Criterion Incharge IOAC

IQAE-Coordinator

Principal Principal aywade College

TAYWADE COLLEGE WAYARUIA KORADI DIST MAGELIE
Mahadula, Koradi, Dist. Nagpur

Dr. Girish Katkar, Dr. Kishor Ghormade, Swati Sinha, Ajay Sinha present on the stage and Guiding students on the occasion of International Yoga Day

Yoga Done by students on the Occasion of International Yoga Day