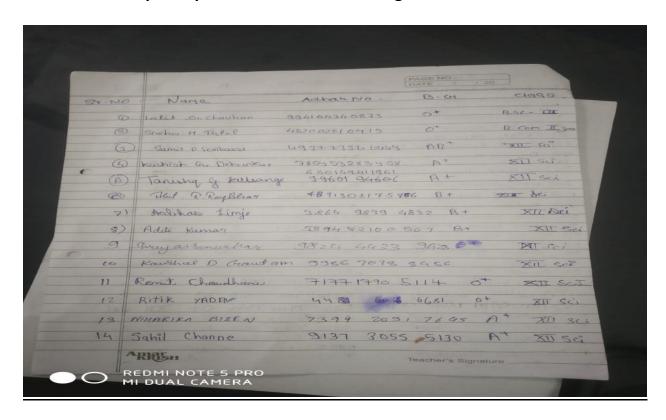

N.S.S. Unit

Incharge

TAYWADE COLLEGE WANTULA CORADI DIST MAGELLE

Taywade College

List of students participated in the sickle cell diagnosis centre