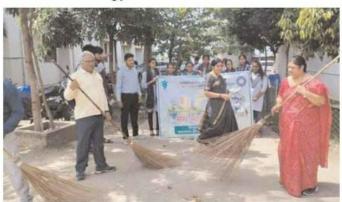

Tel.: 07109262525

| Activity Report          |                                                                        |
|--------------------------|------------------------------------------------------------------------|
| Academic Year            | 2023-24                                                                |
| Name of the Activity     | Plastic Eradication and Cleanliness Campaign                           |
| Date of the Activity     | 03.10.2023                                                             |
| Organized By             | College NSS unit                                                       |
| Organising unit/ agency/ | College NSS unit                                                       |
| collaborating agency     |                                                                        |
| Number of Students       | 65                                                                     |
| Brief Report             | Taywade College, Mahadula-Koradi run by Shree Satchidananda            |
|                          | Shikshasan Sanstha, Nagpur, a plastic eradication and cleanliness      |
|                          | campaign was implemented in the college premises under                 |
|                          | Swachhata Pandharwada on the occasion of Mahatma Gandhi                |
|                          | Jayanti based on the concept of Meri Mati Mera Desh Under              |
|                          | Swachhata Hi Seva.                                                     |
|                          | This program was attended by the principal of the college, Dr.         |
|                          | Sharyu Taiwade, program officer of the National Service                |
|                          | Scheme. Kishore Ghormade, Dr. Varsha Vaidya and National               |
|                          | Service Scheme Committee member Dr. Rahul Waghmare and                 |
|                          | various volunteers of National Service Scheme were present.            |
|                          | Students cleaned the college premises as well as the laboratory.In     |
|                          | her speech, the principal of the college told the students how they    |
|                          | should do social service in the spirit of cleanliness as service. In a |
|                          | representative manner, the principal of the college also               |
|                          | participated in the cleanliness drive in the college premises.         |

# तायवाडे महाविद्यालय परिसरात प्लास्टिक निर्मूलन आणि स्वच्छता मोहीम

कॉलेज,महादुला-कोराडी ,येथे 'स्वच्छता ही सेवा' अंतर्गत महाविद्यालय परिसरात प्लॅस्टिक निर्मूलन आणि स्वच्छता मोहीम. राबविण्यात आली .या कार्यक्रमाला महाविद्यालयाच्या प्राचार्य डॉ .शरय् तायवाडे, राष्ट्रीय सेवा योजनेचे कार्यक्रम अधिकारी डॉ. किशोर घोरमाडे, डॉ.वर्षा

# तायवाडे महाविद्यालय परिसरात प्लॅस्टिक निर्मूलन आणि स्वच्छता मोहीम

कोराडी 🔳 दिलीप येवले

श्री सिच्चदानंद शिक्षण संस्था, नागपूर,द्वारा संचालित तायवाडे कॉलेज,महादुला -कोराडी, येथे मेरी माटी मेरा देश अंतर्गत स्वच्छता ही सेवा या विषयानुसार महाविद्यालय परिसरात प्लॅस्टिक निर्मूलन आणि स्वच्छता मोहीम. राबविण्यात आली .या कार्यक्रमाला महाविद्यालयाच्या प्राचार्य डॉ. शरयू तायवाडे, राष्ट्रीय सेवा योजनेचे कार्यक्रम अधिकारी डॉ. किशोर घोरमाडे, डॉ.वर्षा वैद्य तसेच राष्ट्रीय सेवा योजना समिती सदस्य डॉ.राहुल वाघमारे तसेच राष्ट्रीय सेवा योजनेचे विविध स्वयंसेवक ,स्वयंसेविका उपस्थित होत्या.विद्यार्थ्यांनी महाविद्यालय परिसरामध्ये तसेच प्रयोगशाळेमध्ये स्वच्छता केली. स्वच्छता ही सेवा या भावनेतून त्यांनी समाजसेवा कशा प्रकारे करायची हे महाविद्यालयाच्या प्राचार्यांनी विद्यार्थ्यांना आपल्या भाषणातून समजावून सांगितले. प्रातिनिधिक स्वरूपात महाविद्यालयाच्या प्राचार्यांनी सुद्धा महाविद्यालय परिसरामध्ये स्वच्छता अभियानात भाग घेतला.