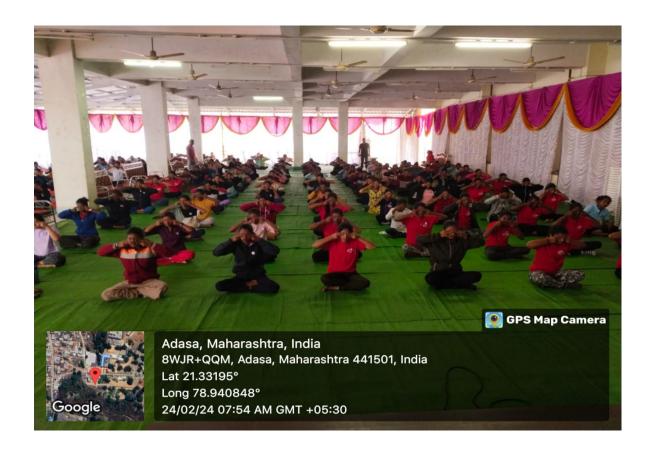

Program Officer N.S.S. Unit

Criterion Incharge IOAC

IQAE-Coordinator

Principal Principal aywade College

TAYWADE COLLEGE WAYARUIA KORADI DIST MAGELIE
Mahadula, Koradi, Dist. Nagpur

Dr. Girish Katkar, Dr. Kishor Ghormade, Swati Sinha, Ajay Sinha present on the stage and Guiding students on the occasion of International Yoga Day

Yoga Done by students on the Occasion of International Yoga Day