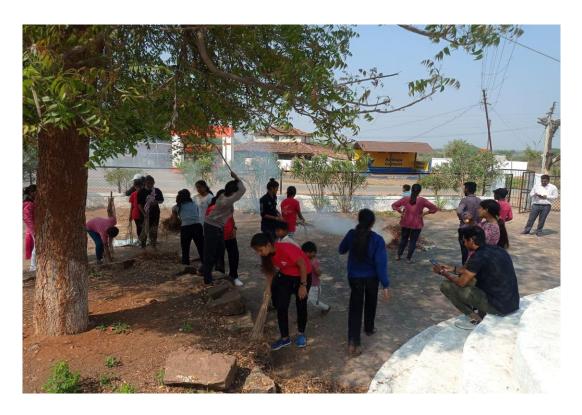

Tel.: 07109262525

| Activity Report          |                                                                        |
|--------------------------|------------------------------------------------------------------------|
| Academic Year            | 2023-24                                                                |
| Name of the Activity     | Plastic Eradication and Cleanliness Campaign                           |
| Date of the Activity     | 03.10.2023                                                             |
| Organized By             | College NSS unit                                                       |
| Organising unit/ agency/ | College NSS unit                                                       |
| collaborating agency     |                                                                        |
| Number of Students       | 65                                                                     |
| Brief Report             | Taywade College, Mahadula-Koradi run by Shree Satchidananda            |
|                          | Shikshasan Sanstha, Nagpur, a plastic eradication and cleanliness      |
|                          | campaign was implemented in the college premises under                 |
|                          | Swachhata Pandharwada on the occasion of Mahatma Gandhi                |
|                          | Jayanti based on the concept of Meri Mati Mera Desh Under              |
|                          | Swachhata Hi Seva.                                                     |
|                          | This program was attended by the principal of the college, Dr.         |
|                          | Sharyu Taiwade, program officer of the National Service                |
|                          | Scheme. Kishore Ghormade, Dr. Varsha Vaidya and National               |
|                          | Service Scheme Committee member Dr. Rahul Waghmare and                 |
|                          | various volunteers of National Service Scheme were present.            |
|                          | Students cleaned the college premises as well as the laboratory.In     |
|                          | her speech, the principal of the college told the students how they    |
|                          | should do social service in the spirit of cleanliness as service. In a |
|                          | representative manner, the principal of the college also               |
|                          | participated in the cleanliness drive in the college premises.         |

# तायवाडे महाविद्यालय परिसरात प्लास्टिक निर्मूलन आणि स्वच्छता मोहीम

कॉलेज,महादुला-कोराडी ,येथे 'स्वच्छता ही सेवा' अंतर्गत महाविद्यालय परिसरात प्लॅस्टिक निर्मूलन आणि स्वच्छता मोहीम. राबविण्यात आली .या कार्यक्रमाला महाविद्यालयाच्या प्राचार्य डॉ .शरय् तायवाडे, राष्ट्रीय सेवा योजनेचे कार्यक्रम अधिकारी डॉ. किशोर घोरमाडे, डॉ.वर्षा