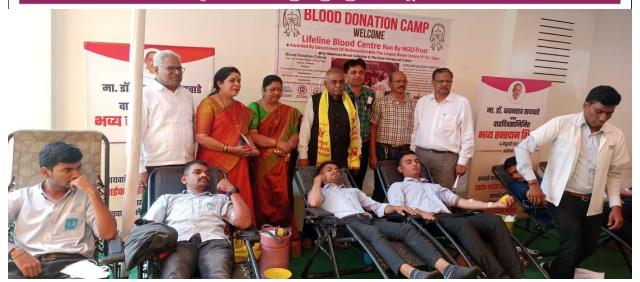

tute were present at the camp. |

Program Officer N.S.S. Unit

Criterion Incharge

Taywade College TAYWADE COLLEGE WANT UI A CORADI DIST MAGE UE

Mahadula, Koradi, Dist. Nagpur





# भव्य रक्तदान शिबिर



- शताब्दी चौक, मानेवाडा रोड, नागपुर जाईफ लाईन ब्लड बँक नागपूर तसेच
- तायवाडे कॉलेज व तायवाडे कॉलेज ऑफ फार्मसी, कोराडी



यांचे संयुक्त विद्यमाने



# मा.श्री.बबनरावजी तायवाडे

यांचे वाढदिवसानिमित्त आयोजित

#### भव्य रक्तदान शिबिर

बुधवार दि. 14 /2/2024 । वेळ : सकाळी 10 ते दुपारी 04 स्थळ : तायवाडे मल्टीस्पेशालीटी, हॉस्पीटल नागपुर

अत्याधुनिक अद्यावत यंत्र सामुग्रीयुक्त असलेल्या तायवाडे मल्टीस्पेशालीटी हॉस्पीटल नागपुर येथे रक्तदान शिबीराचे आयोजन करण्यात आलेले आहे तरी सर्व नागरिकांना विनंती आहे की त्यांनी या पुण्यकार्यामध्ये सहभागी व्हावे, हि विनंती.

कृपया भेट वस्तु व पुष्पगुच्छ आणू नये.





# **News article in Newspaper**

# तायवाडे महाविद्यालयातील राष्ट्रीय सेवा योजना विद्यार्थ्यांडरे रक्तदान शिबिर व आरोग्य निदान शिबिरात सहभाग



दै.जनप्रभात कोराडी, दिलीप येवले-श्री सिच्चदानंद शिक्षण संस्था, नागपूर, इरा संचालित तायवाडे महाविद्यालय. महादुला-राष्ट्रीय सेवा योजनेतील विद्यार्थ्यांडरे महाविद्यालयाच्या प्राचार्य डॉ. शरय तायवाडे

यांच्या मार्गदर्शनाखाली व राष्ट्रीय सेवा योजना समितीचे सर्व सदस्य व कार्यक्रम अधिकारी डॉ. किशोर घोरमाडे यांच्या सहकार्याने संस्थेचे अध्यक्ष कोराडी जि. नागपूर, येथील माननीय डॉ. बबनराव तायवाडे यांचे वाढदिवसानिमित्त तायवाडे मल्टी स्पेशालिटी हॉस्पिटल, शताब्दी चौक, नागपूर, येथे

लाईफ लाईन ब्लड बँकेडरे आयोजित रक्तदान शिबिरामध्ये भाग घेतला. यामध्ये विद्यार्थ्यांचे आरोग्य निदान करण्यात आले. त्याचप्रमाणे वीस विद्यार्थ्यांनी या शिबिरामध्ये रक्तदान केले. त्याकरित