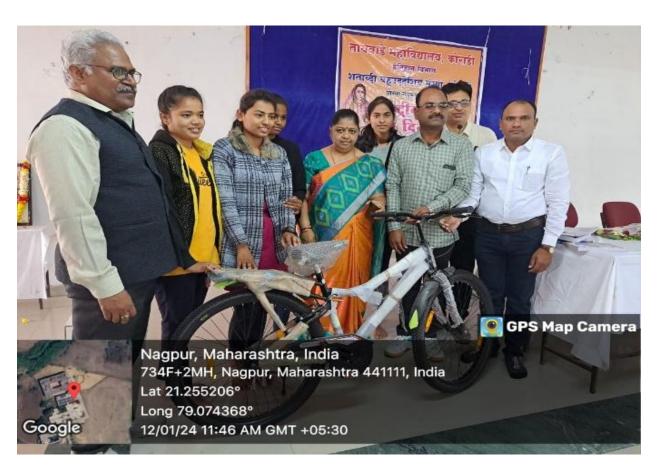

National Service Scheme of the college. As the main guide of this camp Dr. Satish Shinde (Latur) was the chief guest, President of Shatabdi Multi-Purpose Education Institute Mahadula, and Mr. Ratnadeep Rangari, Principal of the College as President. Sharyu Taiwade and Head of History Department Dr. Sharad Davre, R.S.Yo. Program Officer Dr. Kishor Ghormade was present.  On this occasion, the principal of the college Dr. Sharyu Taywade expressed her opinion that students should participate in competitive exams and achieve success in his speech. Also, Dr. Satish Shende asserted that competitive exams are the need of the hour. The program was attended by all faculty and students. |

Program Officer N.S.S. Unit

Criterion Incharge

Taywade College TAYWADE COLLEGE WANT UI A CORADI DIST MAGE UE











# आजच्या विद्यार्थ्यांसाठी स्पर्धा परीक्षा काळाची गरज - डॉ. सतीश शिंदे

#### कोराडी 🔳 दिलीप येवले

श्री सच्चिदानंद शिक्षण संस्था नागपुरद्वारा संचालित तायवाडे महाविद्यालय अंतर्गत इतिहास विभाग, शताब्दी बहुउद्देशीय शिक्षण संस्था महादुला, फिनिक्स अकॅडमी, कोराडी व तायवाडे कॉलेज राष्ट्रीय सेवा योजना यांच्या संयुक्त विद्यमाने स्वामी विवेकानंद यांची जयंती व राष्ट्रीय युवा दिवसाच्या निमित्ताने दोन दिवसीय स्पर्धा परीक्षा मार्गदर्शन शिबिर आयोजित करण्यात आले. या शिबिराला मुख्य मार्गदर्शक म्हणून डॉ. सतीश शिंदे लातूर, प्रमुखअतिथी म्हणुन शताब्दी बहुउद्देशीय संस्थेचे अध्यक्ष रत्नदीप त्याचप्रमाणे महाविद्यालयाच्या प्राचार्य डॉ. शरयू तायवाडे , इतिहास विभाग प्रमुख डॉ. शरद डवरे उपस्थित होते.

महाविद्यालयाच्या प्राचार्य डॉ.शरयू तायवाडे यांनी आपल्?या



संभाषणातून विद्यार्थ्यांनी स्पर्धा परीक्षामध्ये स