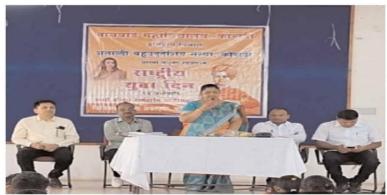

### तायवाडे महाविद्यालयात योग दिवस

कोराडी: श्री सच्चिदानंद शिक्षण संस्थेद्वारा संचालित तायवाडे कॉलेज, महादुला-कोराडी येथील राष्ट्रीय सेवा योजना व शारीरिक शिक्षण विभाग यांच्या संयुक्त विद्यमाने महाविद्यालयात आंतरराष्ट्रीय योग दिवसाचे आयोजन करण्यात आले. या आयोजित कार्यक्रमाच्या अध्यक्षस्थानी महाविद्यालयातील अंतर्गत गुणवत्ता व हमी कक्षाचे समन्वयक डॉ. गिरीश काटकर, प्रमुख मार्गदर्शक स्वाती सिन्हा, अजय सिन्हा, शारीरिक शिक्षण महाविद्यालयाच्या प्राचार्य डॉ. माहुरकर, संचालक डॉ. सुनील भोतमांगे व राष्ट्रीय सेवा योजनेचे कार्यक्रम अधिकारी डॉ. किशोर घोरमाडे मंचावर उपस्थित होते. कार्यक्रमाचे संचालन डॉ. किशोर घोरमाडे यांनी, तर डॉ. सुनील भोतमांगे यांनी आभार प्रदर्शन केले. या कार्यक्रमाला महाविद्यालयातील विद्यार्थी मर्त शिक्षक व शिक्षकेतर कर्मचारी उपस्थित होते

# ङविद्यार्थ्यांनी आयुष्यात येणाऱ्या अडचणींवर मात करून पुढे जाणे आवश्यक -स्वाती सिन्हा

कोराडी = दिलीप येवले

श्री सच्चिदानंद संस्थेद्वारा संचालित तायवाडे कॉलेज, महादुला-कोराडी, येथील राष्ट्रीय सेवा योजना व शारीरिक शिक्षण विभाग यांच्या संयुक्त विद्यमाने महाविद्यालयात आंतरराष्ट्रीय योग दिवसाचे आयोजन करण्यात आले या आयोजित आंतरराष्ट्रीय योग दिवस कार्यक्रमाच्या अध्यक्षस्थानी महाविद्यालयातील अंतर्गत गुणवत्ता व हमी कक्षाचे समन्वयक डॉ. गिरीश काटकर, प्रमुख मार्गदर्शक स्वाती सिन्हा, अजय सिन्हा,नेहा मॅडम तसेच शारीरिक शिक्षण महाविद्यालयाच्या प्राचार्य महाविधालयाच्या प्राचीय डॉ.माहुरकर ,शारीरिक शिक्षण विभागाचे संचालक डॉ.सुनील भोतमांगे व राष्ट्रीय सेवा योजनेचे

कार्यक्रम अधिकारी डॉ. किशोर घोरमाडे मंचावर उपस्थित होते. याप्रसंगी स्वाती सिन्हा यांनी विद्यार्थ्यांना योगांचे महत्त्व स्नेहा यांच्या प्रात्यक्षिकासह समजावून सांगितले तसेच त्यांनी विद्यार्थ्यांना आयुष्यात येणाऱ्या अनेक अडचणी असतात त्यावर मात करून पुढे जायचे असते कुठल्याही परिस्थितीत हार मानायची नाही ,आणि आपल्या निरोगी आयुष्यासाठी योगाचा वापर करावा असा मोलाचा सल्ला दिला. कार्यक्रमांचे सूत्रसंचालन डॉ. किशोर घोरमाडे यांनी तर आमार प्रदर्शन डॉ.सुनील भोतमांगे यांनी केले.या कार्यक्रमाला महाविद्यालयातील विद्यार्थी सर्व शिक्षक व शिक्षकेतर कर्मचारी उपस्थित होते.