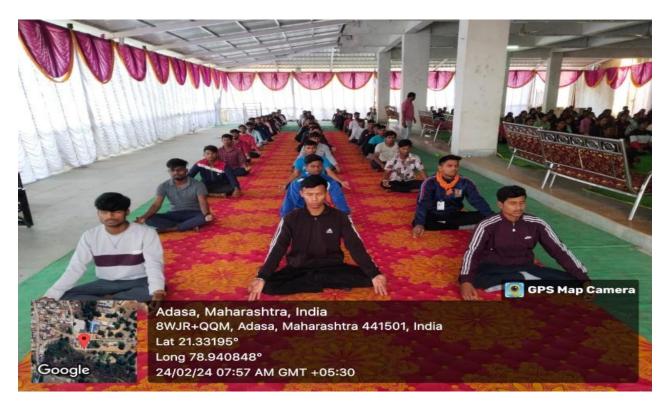

Program Officer N.S.S. Unit

Criterion Incharge IOAC

IQAE-Coordinator

Principal Principal aywade College

TAYWADE COLLEGE WAYARUIA KORADI DIST MAGELIE
Mahadula, Koradi, Dist. Nagpur

Dr. Girish Katkar, Dr. Kishor Ghormade, Swati Sinha, Ajay Sinha present on the stage and Guiding students on the occasion of International Yoga Day

Yoga Done by students on the Occasion of International Yoga Day