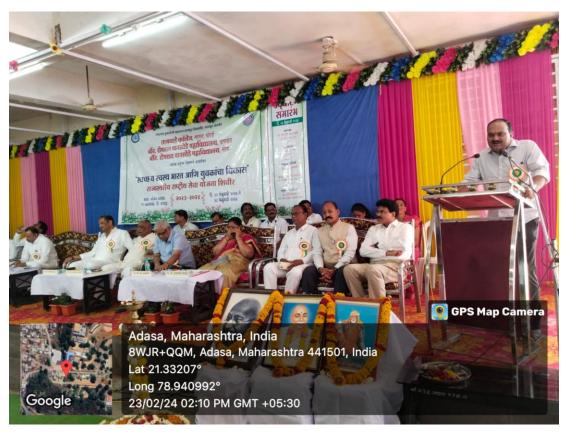

| तायबाडे मल्टीस्पेशालिटी हॉस्पिटल           |
|                         |       |                | डॉ. शौनक तायबाडे                           |
|                         |       | दु. ३.३० वा.   | सक्षम भारतासाठी युवकांची भुमिका            |
|                         |       |                | बक्ते : प्रो. व्हि.एस.पोटफोडे, मौदा        |
| दि. २७/०२/२०२४ मंग      | ळवार  | स. ६.०० वा     | प्राणायम/योगा                              |
|                         |       | स. ८.०० वा.    | श्रमदान                                    |
|                         |       | स. ११.३० वा.   | समारोप                                     |
|                         | गाग   | स. ५.०० वा     | शिबीरार्थीचे प्रस्थान                      |



Dr. Sharayu Taywade, Principal addressing the students















Touching Lives.
© 0712-2992210, 2992211



- तायवाडे कॉलेज, महादूला कोराडी
- बॅरि. शेषराव वानखेडे महा. खापरखेडा
  - बॅरि. शेषराव वानखेडे महा. मोहपा

द्वारा आयोजित

राष्ट्रसंत तुकडोजी महाराज नागपूर विद्यापीठ, नागपूर राष्ट्रीय सेवा योजना राज्यस्तरीय राष्ट्रीय सेवा योजना विशेष शिबिर

तायवाडे मल्टी स्पेशालिटी हॉस्पीटल द्वारा

आरोग्य निदान शिबीर

आरोग्य चाचणी



सोमवार, दि. 26 / 2 / 2024 । वेळ : सकाळी 9.00 ते 11.00 स्थळ : श्री क्षेत्र आदासा, ता. कळमेश्वर, जि. नागपूर

# डॉ. शौनक तायवाडे

#### **Consultant Orthopaedics**

- MBBS, M.S Orthopaedics
- Fellowship in Adult Joint
- Reconstruction (UK,Mumbai)
- Fellowship in Hip & Knee
- Replacement (South Korea)
- Fellowship in Navigation and Robotic Joint Replacement (Jaipur)

# डॉ. अनुपमा झाडे

- I MBBS, MD, DNB (Anaesthesia, Critical Car