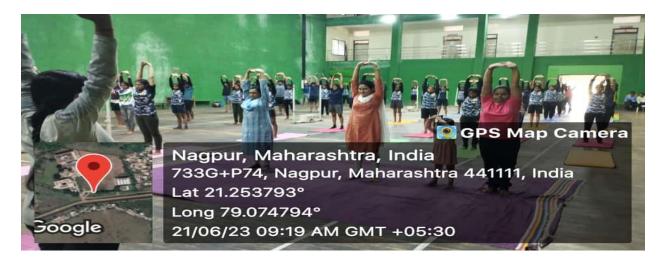

Tel.: 07109262525

| Activity Report          |                                                                                                                                                                                                                                                                                                                                                                                                                                                                                                                                                                                                                                                                                                                                                                                                                                                                                                                                                                                                                                                                                               |
|--------------------------|-----------------------------------------------------------------------------------------------------------------------------------------------------------------------------------------------------------------------------------------------------------------------------------------------------------------------------------------------------------------------------------------------------------------------------------------------------------------------------------------------------------------------------------------------------------------------------------------------------------------------------------------------------------------------------------------------------------------------------------------------------------------------------------------------------------------------------------------------------------------------------------------------------------------------------------------------------------------------------------------------------------------------------------------------------------------------------------------------|
| Academic Year            | 2023-24                                                                                                                                                                                                                                                                                                                                                                                                                                                                                                                                                                                                                                                                                                                                                                                                                                                                                                                                                                                                                                                                                       |
| Name of the Activity     | International Yoga Day Celebration                                                                                                                                                                                                                                                                                                                                                                                                                                                                                                                                                                                                                                                                                                                                                                                                                                                                                                                                                                                                                                                            |
| Date of the Activity     | 21.06.2023                                                                                                                                                                                                                                                                                                                                                                                                                                                                                                                                                                                                                                                                                                                                                                                                                                                                                                                                                                                                                                                                                    |
| Organized By             | College NSS unit                                                                                                                                                                                                                                                                                                                                                                                                                                                                                                                                                                                                                                                                                                                                                                                                                                                                                                                                                                                                                                                                              |
| Organising unit/ agency/ | College NSS unit, Department of Physical Education and IQAC of                                                                                                                                                                                                                                                                                                                                                                                                                                                                                                                                                                                                                                                                                                                                                                                                                                                                                                                                                                                                                                |
| collaborating agency     | Taywade College, Koradi                                                                                                                                                                                                                                                                                                                                                                                                                                                                                                                                                                                                                                                                                                                                                                                                                                                                                                                                                                                                                                                                       |
| Number of Students       | 103                                                                                                                                                                                                                                                                                                                                                                                                                                                                                                                                                                                                                                                                                                                                                                                                                                                                                                                                                                                                                                                                                           |
| Brief Report             | Yoga Day was celebrated on 21.06.2023. Taiwade College, Mahadula-Koradi, run by Shree Satchidananda Shikshan Sanstha, organized International Yoga Day in association with the National Service Scheme and the Department of Physical Education.IQAC officer Girish Katkar, Chief Guide Swati Sinha, Ajay Sinha, Neha Madam, and Physical Education College were guest of honor. Also Principal of the College of Physical Education Dr. Mahurkar, the Director of the Physical Education Department Dr. Sunil Bhotmange, and the Program Officer of the National Service Scheme Dr. Kishore Ghormade were present on the stage. On this occasion, Swati Sinha explained the importance of yoga to the students along with Sneha's demonstration and she also advised the students that there are many difficulties in life and they should not give up and should use yoga for their healthy life. The program was coordinated by Dr. Kishore Ghormade and Dr. Sunil Bhotmange gave a vote of thanks. All the students, teachers and non-teaching staff of the college attended the program. |

Program Officer N.S.S. Unit

Criterion Incharge IOAC

IQAE-Coordinator

Principal Principal aywade College

TAYWADE COLLEGE WAYARUIA KORADI DIST MAGELIE
Mahadula, Koradi, Dist. Nagpur

Dr. Girish Katkar, Dr. Kishor Ghormade, Swati Sinha, Ajay Sinha present on the stage and Guiding students on the occasion of International Yoga Day

Yoga Done by students on the Occasion of International Yoga Day