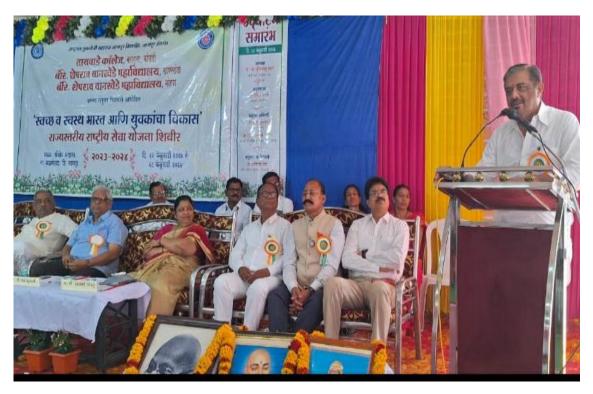

| तायबाडे मल्टीस्पेशालिटी हॉस्पिटल           |
|                         |       |                | डॉ. शौनक तायबाडे                           |
|                         |       | दु. ३.३० वा.   | सक्षम भारतासाठी युवकांची भुमिका            |
|                         |       |                | बक्ते : प्रो. व्हि.एस.पोटफोडे, मौदा        |
| दि. २७/०२/२०२४ मंग      | ळवार  | स. ६.०० वा     | प्राणायम/योगा                              |
|                         |       | स. ८.०० वा.    | श्रमदान                                    |
|                         |       | स. ११.३० वा.   | समारोप                                     |
|                         | गाग   | स. ५.०० वा     | शिबीरार्थीचे प्रस्थान                      |



Dr. Sharayu Taywade, Principal addressing the students















Touching Lives.
© 0712-2992210, 2992211



- तायवाडे कॉलेज, महादूला कोराडी
- बॅरि. शेषराव वानखेडे महा. खापरखेडा
  - बॅरि. शेषराव वानखेडे महा. मोहपा

द्वारा आयोजित

राष्ट्रसंत तुकडोजी महाराज नागपूर विद्यापीठ, नागपूर राष्ट्रीय सेवा योजना राज्यस्तरीय राष्ट्रीय सेवा योजना विशेष शिबिर

तायवाडे मल्टी स्पेशालिटी हॉस्पीटल द्वारा

आरोग्य निदान शिबीर

आरोग्य चाचणी



सोमवार, दि. 26 / 2 / 2024 । वेळ : सकाळी 9.00 ते 11.00 स्थळ : श्री क्षेत्र आदासा, ता. कळमेश्वर, जि. नागपूर

# डॉ. शौनक तायवाडे

#### **Consultant Orthopaedics**

- MBBS, M.S Orthopaedics
- Fellowship in Adult Joint
- Reconstruction (UK,Mumbai)
- Fellowship in Hip & Knee
- Replacement (South Korea)
- Fellowship in Navigation and Robotic Joint Replacement (Jaipur)

# डॉ. अनुपमा झाडे

- I MBBS, MD, DNB (Anaesthesia, Critical C