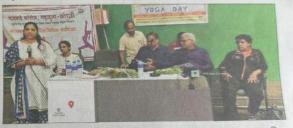

Program Officer N.S.S. Unit

Criterion Incharge IOAC

IQAE-Coordinator

Principal Principal aywade College

TAYWADE COLLEGE WAYARUIA KORADI DIST MAGELIE
Mahadula, Koradi, Dist. Nagpur

Dr. Girish Katkar, Dr. Kishor Ghormade, Swati Sinha, Ajay Sinha present on the stage and Guiding students on the occasion of International Yoga Day

Yoga Done by students on the Occasion of International Yoga Day