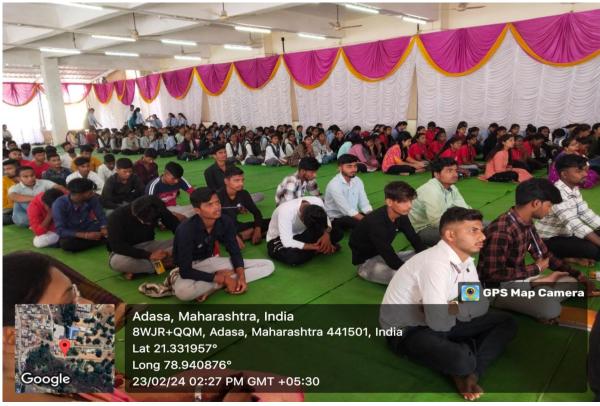

Program Officer N.S.S. Unit

Criterion Incharge IOAC

IQAE-Coordinator

Principal Principal aywade College

TAYWADE COLLEGE WAYARUIA KORADI DIST MAGELIE
Mahadula, Koradi, Dist. Nagpur

Dr. Girish Katkar, Dr. Kishor Ghormade, Swati Sinha, Ajay Sinha present on the stage and Guiding students on the occasion of International Yoga Day