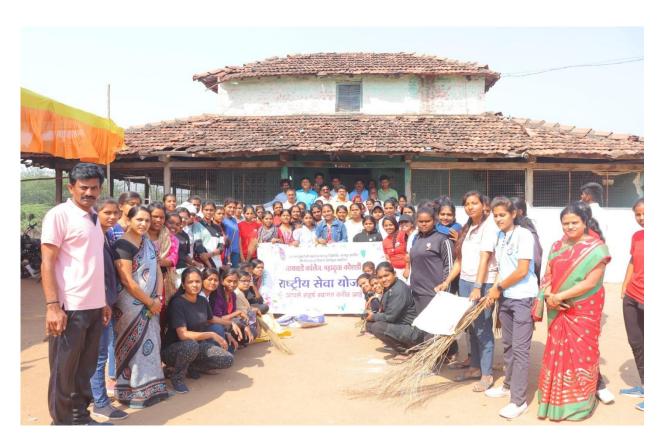

### लोकामत

### तायवाडे महाविद्यालयात योग दिवस

कोराडी: श्री सच्चिदानंद शिक्षण संस्थेद्वारा संचालित तायवाडे कॉलेज, महादुला-कोराडी येथील राष्ट्रीय सेवा योजना व शारीरिक शिक्षण विभाग यांच्या संयुक्त विद्यमाने महाविद्यालयात आंतरराष्ट्रीय योग दिवसाचे आयोजन करण्यात आले. या आयोजित कार्यक्रमाच्या अध्यक्षस्थानी महाविद्यालयातील अंतर्गत गुणवत्ता व हमी कक्षाचे समन्वयक डॉ. गिरीश काटकर, प्रमुख मार्गदर्शक स्वाती सिन्हा, अजय सिन्हा, शारीरिक शिक्षण महाविद्यालयाच्या प्राचार्य डॉ. माहुरकर, संचालक डॉ. सुनील भोतमांगे व राष्ट्रीय सेवा योजनेचे कार्यक्रम अधिकारी डॉ. किशोर घोरमाडे मंचावर उपस्थित होते. कार्यक्रमाचे संचालन डॉ. किशोर घोरमाडे यांनी, तर डॉ. सुनील भोतमांगे यांनी आभार प्रदर्शन केले. या कार्यक्रमाला महाविद्यालयातील विद्यार्थी मर्त शिक्षक व शिक्षकेतर कर्मचारी उपस्थित होते