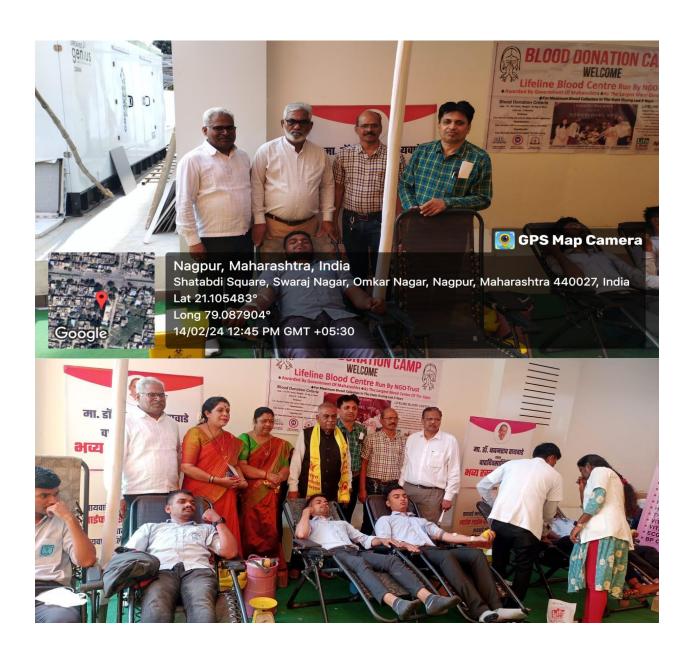

te were present at the camp. |

Program Officer N.S.S. Unit

Criterion Incharge

Taywade College TAYWADE COLLEGE WANT UI A CORADI DIST MAGE UE

Mahadula, Koradi, Dist. Nagpur





# भव्य रक्तदान शिबिर



- शताब्दी चौक, मानेवाडा रोड, नागपुर जाईफ लाईन ब्लड बँक नागपूर तसेच
- तायवाडे कॉलेज व तायवाडे कॉलेज ऑफ फार्मसी, कोराडी



यांचे संयुक्त विद्यमाने



# मा.श्री.बबनरावजी तायवाडे

यांचे वाढदिवसानिमित्त आयोजित

#### भव्य रक्तदान शिबिर

बुधवार दि. 14 /2/2024 । वेळ : सकाळी 10 ते दुपारी 04 स्थळ : तायवाडे मल्टीस्पेशालीटी, हॉस्पीटल नागपुर

अत्याधुनिक अद्यावत यंत्र सामुग्रीयुक्त असलेल्या तायवाडे मल्टीस्पेशालीटी हॉस्पीटल नागपुर येथे रक्तदान शिबीराचे आयोजन करण्यात आलेले आहे तरी सर्व नागरिकांना विनंती आहे की त्यांनी या पुण्यकार्यामध्ये सहभागी व्हावे, हि विनंती.

कृपया भेट वस्तु व पुष्पगुच्छ आणू नये.





# **News article in Newspaper**

# तायवाडे महाविद्यालयातील राष्ट्रीय सेवा योजना विद्यार्थ्यांडरे रक्तदान शिबिर व आरोग्य निदान शिबिरात सहभाग



दै.जनप्रभात कोराडी, दिलीप येवले-श्री सिच्चदानंद शिक्षण संस्था, नागपूर, इरा संचालित तायवाडे महाविद्यालय. महादुला-राष्ट्रीय सेवा योजनेतील विद्यार्थ्यांडरे महाविद्यालयाच्या प्राचार्य डॉ. शरय तायवाडे

यांच्या मार्गदर्शनाखाली व राष्ट्रीय सेवा योजना समितीचे सर्व सदस्य व कार्यक्रम अधिकारी डॉ. किशोर घोरमाडे यांच्या सहकार्याने संस्थेचे अध्यक्ष कोराडी जि. नागपूर, येथील माननीय डॉ. बबनराव तायवाडे यांचे वाढदिवसानिमित्त तायवाडे मल्टी स्पेशालिटी हॉस्पिटल, शताब्दी चौक, नागपूर, येथे

लाईफ लाईन ब्लड बँकेडरे आयोजित रक्तदान शिबिरामध्ये भाग घेतला. यामध्ये विद्यार्थ्यांचे आरोग्य निदान करण्यात आले. त्याचप्रमाणे वीस विद्यार्थ्यांनी या शिबिरामध्ये रक्तदान केले. त्याकरिता