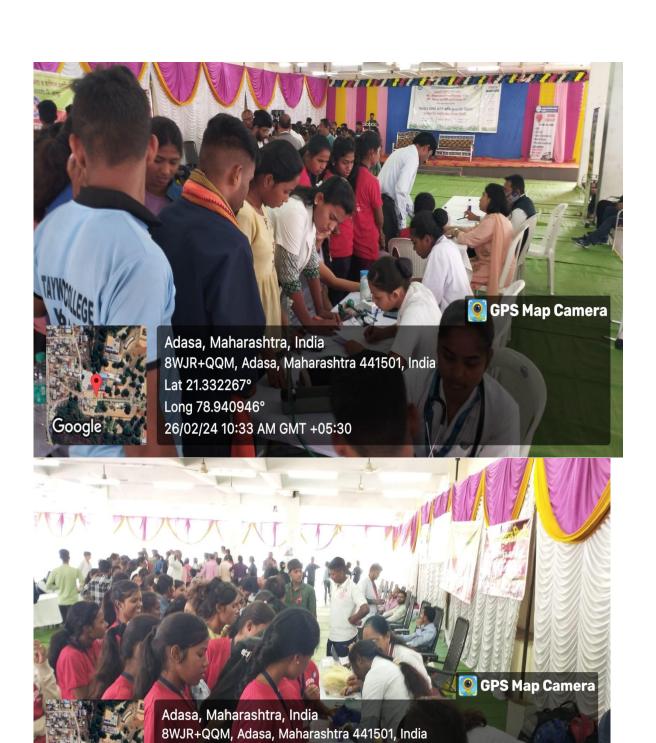

ics
- Fellowship in Adult Joint
- Reconstruction (UK,Mumbai)
- Fellowship in Hip & Knee
- Replacement (South Korea)
- Fellowship in Navigation and Robotic Joint Replacement (Jaipur)

# डॉ. अनुपमा झाडे

- I MBBS, MD, DNB (Anaesthesia, Critical Care & Pain, TMH)
- I IDCCM, EDIC (European Diploma in Intensive Care, London)
- I Ex-ICM Fellow NHS UK.
- Consultant Physician & Critical Care
- I Medicine Specialist



Clean and Healthy India -Cleanliness Drive















Clean and Healthy India -Cleanliness Drive





Clean and Healthy India -Cleanliness Drive



Clean and Healthy India -Cleanliness Drive





Clean and Healthy India -Cleanliness Drive



Yoga Demonstration by Jichkar Sir





Students doing Yoga at Camp









Health Checkup Camp







#### Cultural program during Camp





Lat 21.332291° Long 78.940951°

26/02/24 10:31 AM GMT +05:30









# आदासा येथे राज्यस्तरीय 'रासेयो' शिबिराचे उद्घाटन

लोकमत न्यूज नेटवर्क कोराडी : राष्ट्रसंत तुकडोजी महाराज नागपूर विद्यापीठाअंतर्गत तायवाडे कॉलेज (महादुला-कोराडी), वानखेडे महाविद्यालय (खापरखेडा) आणि बॅरि. शेषराव वानखेडे महाविद्यालय (मोहपा) यांच्या संयुक्त विद्यमाने 'स्वच्छ व स्वस्थ भारत आणि युवकांचा विकास' या संकल्पनेवर आधारित आदासा येथे राज्यस्तरीय राष्ट्रीय सेवा योजना विशेष शिबिर आयोजित करण्यात आले आहे. शिबिराचे उदघाटन सोहळा शुक्रवारी देवेंद्र गावंडे यांच्या पडला. उद्घाटन समारंभाचे अध्यक्षस्थानी माजी मंत्री सुनील केदार होते. प्रमुख पाहुणे म्हणून बाळ कुलकर्णी, डॉ. बबन तायवाडे, अशोक भागवत, बाबाराव पाटील, प्रभाकर भोसले, बाबाराव कोढे, श्रावण भिंगारे, महेंद्र डॉगरे, नीतू सहारे, चेतन निंबाळकर, प्राचार्य डॉ. शरयू तायवाडे, प