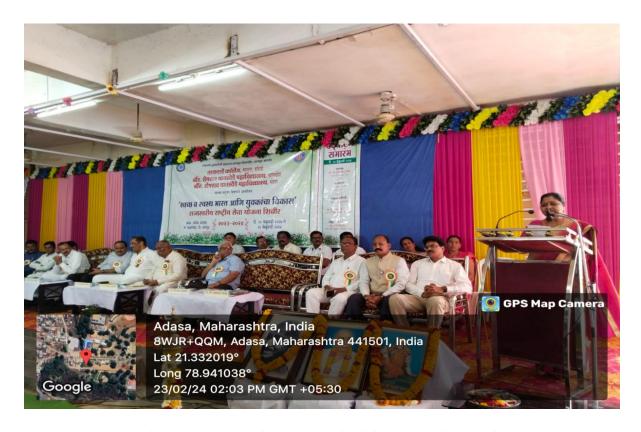

|
|                         |       |                | तायबाडे मल्टीस्पेशालिटी हॉस्पिटल           |
|                         |       |                | डॉ. शौनक तायबाडे                           |
|                         |       | दु. ३.३० वा.   | सक्षम भारतासाठी युवकांची भुमिका            |
|                         |       |                | बक्ते : प्रो. व्हि.एस.पोटफोडे, मौदा        |
| दि. २७/०२/२०२४ मंग      | ळवार  | स. ६.०० वा     | प्राणायम/योगा                              |
|                         |       | स. ८.०० वा.    | श्रमदान                                    |
|                         |       | स. ११.३० वा.   | समारोप                                     |
|                         | गाग   | स. ५.०० वा     | शिबीरार्थीचे प्रस्थान                      |



Dr. Sharayu Taywade, Principal addressing the students















Touching Lives.
© 0712-2992210, 2992211



- तायवाडे कॉलेज, महादूला कोराडी
- बॅरि. शेषराव वानखेडे महा. खापरखेडा
  - बॅरि. शेषराव वानखेडे महा. मोहपा

द्वारा आयोजित

राष्ट्रसंत तुकडोजी महाराज नागपूर विद्यापीठ, नागपूर राष्ट्रीय सेवा योजना राज्यस्तरीय राष्ट्रीय सेवा योजना विशेष शिबिर

तायवाडे मल्टी स्पेशालिटी हॉस्पीटल द्वारा

आरोग्य निदान शिबीर

आरोग्य चाचणी



सोमवार, दि. 26 / 2 / 2024 । वेळ : सकाळी 9.00 ते 11.00 स्थळ : श्री क्षेत्र आदासा, ता. कळमेश्वर, जि. नागपूर

# डॉ. शौनक तायवाडे

#### **Consultant Orthopaedics**

- MBBS, M.S Orthopaedics
- Fellowship in Adult Joint
- Reconstruction (UK,Mumbai)
- Fellowship in Hip & Knee
- Replacement (South Korea)
- Fellowship in Navigation and Robotic Joint Replacement (Jaipur)

# ड