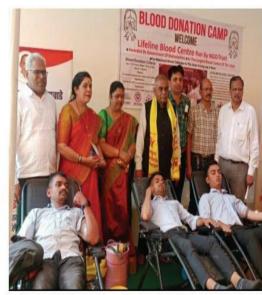

Program Officer N.S.S. Unit

Criterion Incharge IOAC

IQAE-Coordinator

Principal Principal aywade College

TAYWADE COLLEGE WAYARUIA KORADI DIST MAGELIE
Mahadula, Koradi, Dist. Nagpur

Dr. Girish Katkar, Dr. Kishor Ghormade, Swati Sinha, Ajay Sinha present on the stage and Guiding students on the occasion of International Yoga Day