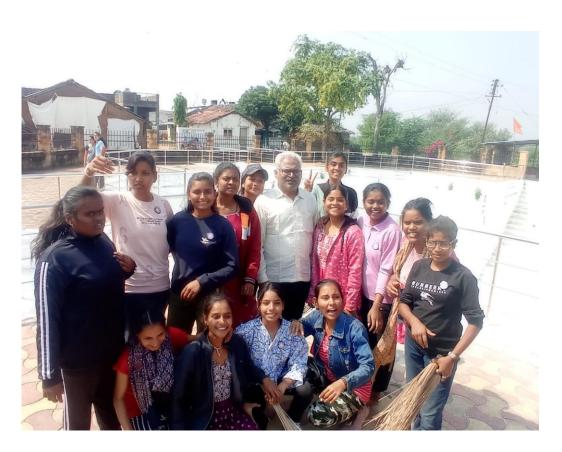

Tel.: 07109262525

| Activity Report          |                                                                        |
|--------------------------|------------------------------------------------------------------------|
| Academic Year            | 2023-24                                                                |
| Name of the Activity     | Plastic Eradication and Cleanliness Campaign                           |
| Date of the Activity     | 03.10.2023                                                             |
| Organized By             | College NSS unit                                                       |
| Organising unit/ agency/ | College NSS unit                                                       |
| collaborating agency     |                                                                        |
| Number of Students       | 65                                                                     |
| Brief Report             | Taywade College, Mahadula-Koradi run by Shree Satchidananda            |
|                          | Shikshasan Sanstha, Nagpur, a plastic eradication and cleanliness      |
|                          | campaign was implemented in the college premises under                 |
|                          | Swachhata Pandharwada on the occasion of Mahatma Gandhi                |
|                          | Jayanti based on the concept of Meri Mati Mera Desh Under              |
|                          | Swachhata Hi Seva.                                                     |
|                          | This program was attended by the principal of the college, Dr.         |
|                          | Sharyu Taiwade, program officer of the National Service                |
|                          | Scheme. Kishore Ghormade, Dr. Varsha Vaidya and National               |
|                          | Service Scheme Committee member Dr. Rahul Waghmare and                 |
|                          | various volunteers of National Service Scheme were present.            |
|                          | Students cleaned the college premises as well as the laboratory.In     |
|                          | her speech, the principal of the college told the students how they    |
|                          | should do social service in the spirit of cleanliness as service. In a |
|                          | representative manner, the principal of the college also               |
|                          | participated in the cleanliness drive in the college premises.         |

# तायवाडे महाविद्यालय परिसरात प्लास्टिक निर्मूलन आणि स्वच्छता मोहीम

कॉलेज,महादुला-कोराडी ,येथे 'स्वच्छता ही सेवा' अंतर्गत महाविद्यालय परिसरात प्लॅस्टिक निर्मूलन आणि स्वच्छता मोहीम. राबविण्यात आली .या कार्यक्रमाला महाविद्यालयाच्या प्राचार्य डॉ .शरय् तायवाडे, राष्ट्रीय सेवा योजनेचे कार्यक्रम अधिकारी डॉ. किशोर घोरमाडे, डॉ.वर्षा