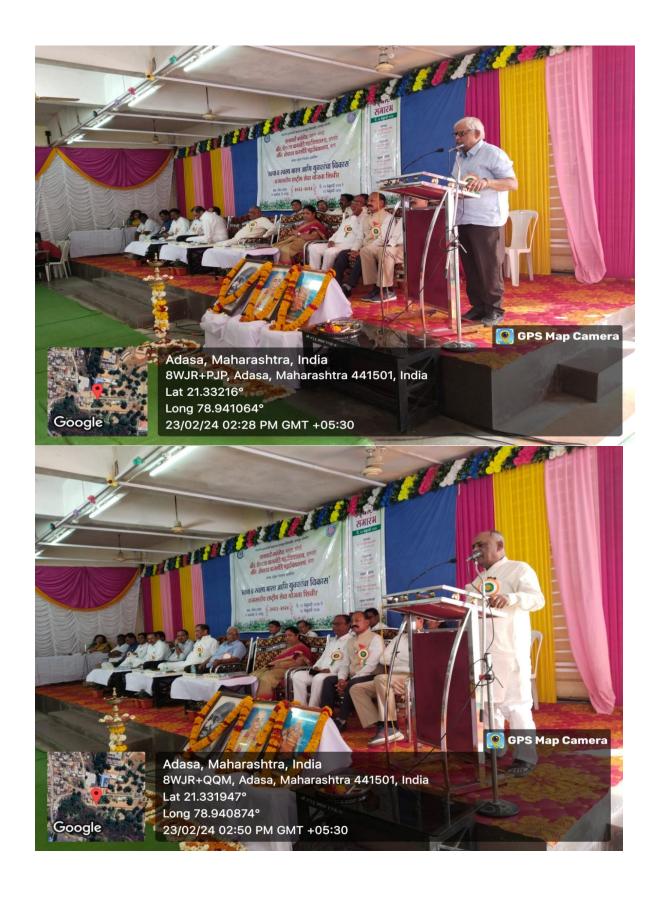

Program Officer N.S.S. Unit

Criterion Incharge IOAC

IQAE-Coordinator

Principal Principal aywade College

TAYWADE COLLEGE WAYARUIA KORADI DIST MAGELIE
Mahadula, Koradi, Dist. Nagpur

Dr. Girish Katkar, Dr. Kishor Ghormade, Swati Sinha, Ajay Sinha present on the stage and Guiding students on the occasion of International Yoga Day