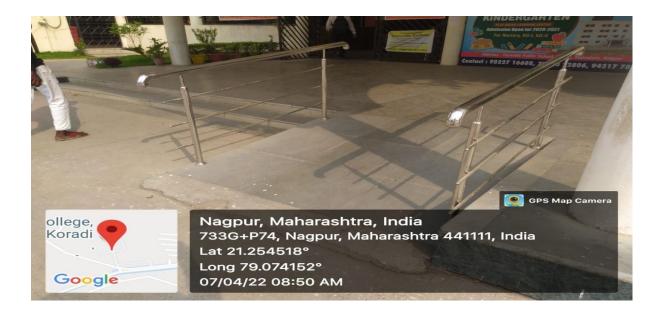

- 1. Ramps for easy access to classrooms.
- 2. Lift is made available only for differently abled students those couldn't go by staircase.
- 3. Institute also has easily accessible washroom for differently able students at ground floor
- 4. Special treatment to be given to these students for enquiry and information such as human assistance, reader, scribe etc.

## Appendix-II

Easy accessible Washroom for Differently able students

Ramp

Lift for Differently able students and staff