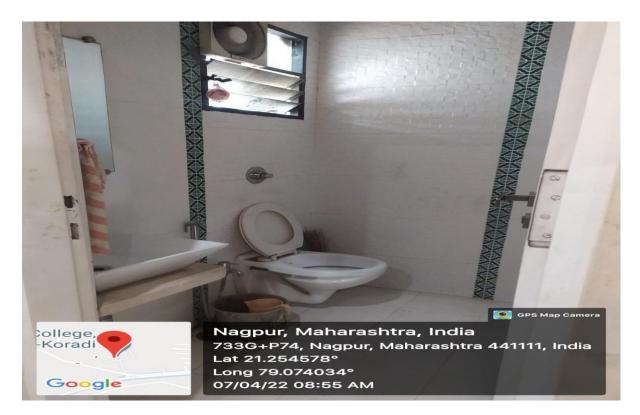

- 1. Ramps for easy access to classrooms.
- 2. Lift is made available only for differently abled students those couldn't go by staircase.
- 3. Institute also has easily accessible washroom for differently able students at ground floor
- 4. Special treatment to be given to these students for enquiry and information such as human assistance, reader, scribe etc.

## Appendix-II

Easy accessible Washroom for Differently able students

Ramp

Lift for Differently able students and staff