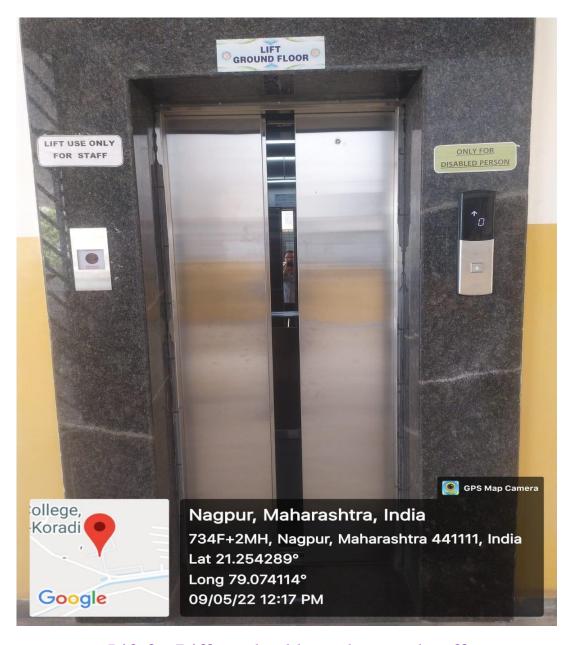

- 1. Ramps for easy access to classrooms.
- 2. Lift is made available only for differently abled students those couldn't go by staircase.
- 3. Institute also has easily accessible washroom for differently able students at ground floor
- 4. Special treatment to be given to these students for enquiry and information such as human assistance, reader, scribe etc.

## Appendix-II

Easy accessible Washroom for Differently able students

Ramp

Lift for Differently able students and staff