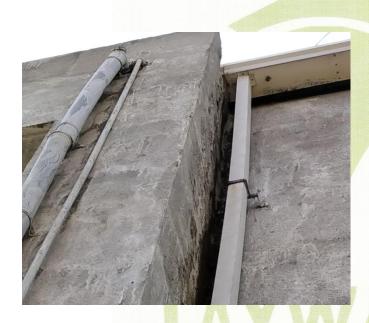

#### **RAIN WATER HARVESTING**

The water from top the roofs & the rain water is collected through proper network of pipes there is well connected pipes network delivery system, & these pipes carries water & open in to storage water tank.

Rain water harvesting provides an independent water supply during regional water restriction.

These collected water used for several purpose, mainaly for the gardening, the institution adoptes several methods to minimize the waste water