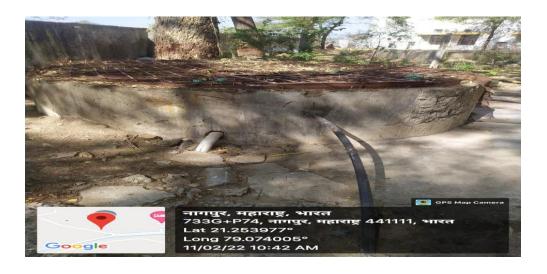

#### **RAIN WATER HARVESTING**

The water from top the roofs & the rain water is collected through proper network of pipes there is well connected pipes network delivery system, & these pipes carries water & open in to storage water tank.

Rain water harvesting provides an independent water supply during regional water restriction.

These collected water used for several purpose, mainaly for the gardening, the institution adoptes several methods to minimize the waste water

The rain water which is collected from top rouff ,it is restricted in a particular area, thus if water

Is forcefully come in water tank , & filter water can passes in to a well .may cause water levels raise , more water available for gardening & other purpose

#### Fig ;- Water collection from top roof

Fig;- Rain water Harvesting

Principal
Taywade College
MAHADULA KORADI DIST MAGPUR