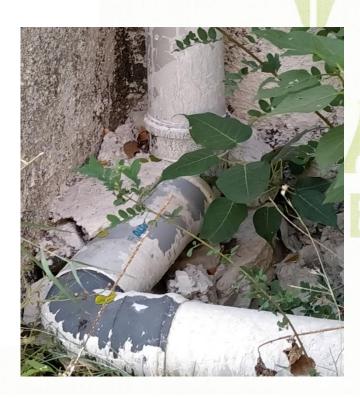

#### **RAIN WATER HARVESTING**

The water from top the roofs & the rain water is collected through proper network of pipes there is well connected pipes network delivery system, & these pipes carries water & open in to storage water tank.

fig:- pipes joined

fig:- water tank