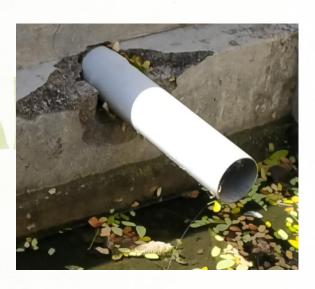

#### **RAIN WATER HARVESTING**

The water from top the roofs & the rain water is collected through proper network of pipes there is well connected pipes network delivery system, & these pipes carries water & open in to storage water tank.

The rain water which is collected from top rouff ,it is restricted in a particular area, thus if water

Is forcefully come in water tank , & filter water can passes in to a well .may cause water levels raise , more water available for gardening & other purpose