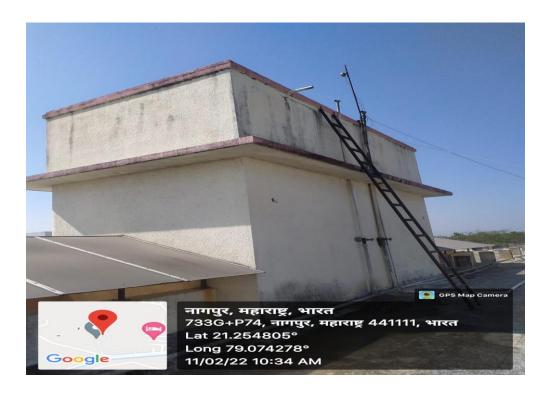

#### **RAIN WATER HARVESTING**

The water from top the roofs & the rain water is collected through proper network of pipes there is well connected pipes network delivery system, & these pipes carries water & open in to storage water tank.

#### Fig ;- Water collection from top roof

Fig;- Rain water Harvesting

Principal
Taywade College
MAHADULA KORADI DIST MAGPUR