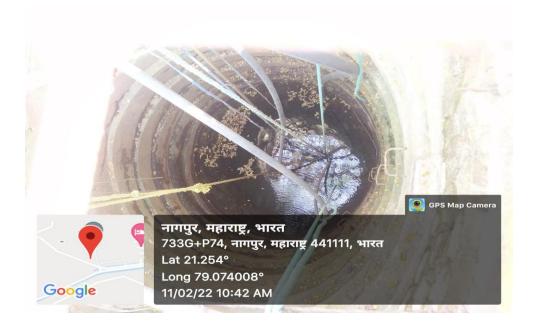

The rain water which is collected from top rouff ,it is restricted in a particular area, thus if water

Is forcefully come in water tank , & filter water can passes in to a well .may cause water levels raise , more water available for gardening & other purpose

#### Fig ;- Water collection from top roof

Fig;- Rain water Harvesting

Principal
Taywade College
MAHADULA KORADI DIST MAGPUR