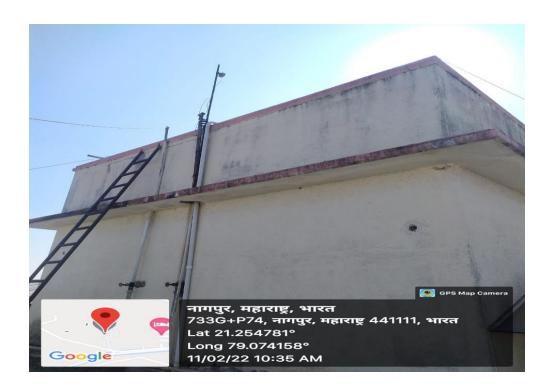

#### **RAIN WATER HARVESTING**

The water from top the roofs & the rain water is collected through proper network of pipes there is well connected pipes network delivery system, & these pipes carries water & open in to storage water tank.

#### Fig ;- Water collection from top roof

Fig;- Rain water Harvesting

Principal
Taywade College
MAHADULA KORADI DIST MAGPUR