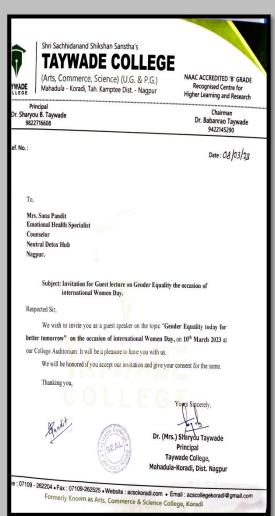

# Invitation & Thanking Letter to Dr. Kalyani Kapse

Shri Sachhidanand Shikshan Sanstha

# Taywade Institute of Diploma in Pharmacy Taywade College of Pharmacy Taywade College Koradi, Nagpur

The Sexual Harassment of Women at Workplace (Prevention, Prohibition and Redressal) Act, 2013

Resource Person

### Mrs. Kalyani Kapse

President (Women's Wing)
International Council of Human Rights
Nagpur

Asst. Prof. in RTMNU's Dr Babasahab Ambedkar College of Law, Nagpur

Date : Saturday, 18 March 2023

Time : 11:30 AM

Internal Complaint Committee and Parents - Teachers
Association Organise Legal Awareness Program

for further details contact:

Mrs. Manisha Walde (Program Convener)

Prof. Vikrant V. Chilate Principal (TIDP) Dr. C.A. Doifode Principal (TCOP) Dr. Mrs. S.B. Taywade Principal (Taywade College)