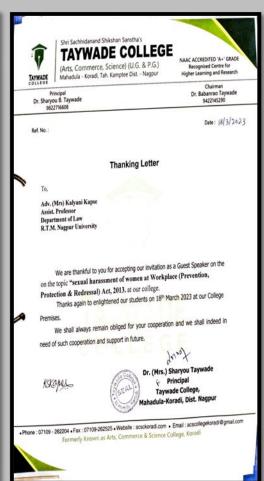

# Invitation & Thanking Letter to Dr. Kalyani Kapse

Shri Sachhidanand Shikshan Sanstha

## Shri Sachhidanand Shikshan Sanstha's Taywade college,

| Activity Report      |                                                                                                                                                                                                                                                                                                                                                                                                                                                                                                                                                                                                                                                    |
|----------------------|----------------------------------------------------------------------------------------------------------------------------------------------------------------------------------------------------------------------------------------------------------------------------------------------------------------------------------------------------------------------------------------------------------------------------------------------------------------------------------------------------------------------------------------------------------------------------------------------------------------------------------------------------|
| Academic<br>Year     | 2022-2023                                                                                                                                                                                                                                                                                                                                                                                                                                                                                                                                                                                                                                          |
| Name of the Activity | Guest Lecture: Sexual harassment of women at workplace                                                                                                                                                                                                                                                                                                                                                                                                                                                                                                                                                                                             |
| Date of the Activity | 18 <sup>th</sup> March 2023                                                                                                                                                                                                                                                                                                                                                                                                                                                                                                                                                                                                                        |
| Organized<br>By      | Women Cell                                                                                                                                                                                                                                                                                                                                                                                                                                                                                                                                                                                                                                         |
| Number of Students   | 120 no.                                                                                                                                                                                                                                                                                                                                                                                                                                                                                                                                                                                                                                            |
| Brief<br>Report      | All the students of Arts, Commerce & Science of Taywade College, Koradi had attended the guest lecture organised by women cell committee, on 10 <sup>th</sup> March 2023. Dr. Taywade madam welcomed Mr. Sana Pandit Dr. Patil introduced her with students. The purpose/Objective of arranging this guest lecture is to understand the importance of gender equality for sustainable tomorrow, also to prevent violence against women & girls. Its essential for economic prosperity. she was also conveyed the message that gender equality is a human right the All the students understood the concept. Dr. Patil proposed vote of the plants. |
|                      | understood the concept. Dr. Patil proposed vote of thanks. 120 Plus Students were benefited with this lecture                                                                                                                                                                                                                                                                                                                                                                                                                                                                                                                                      |