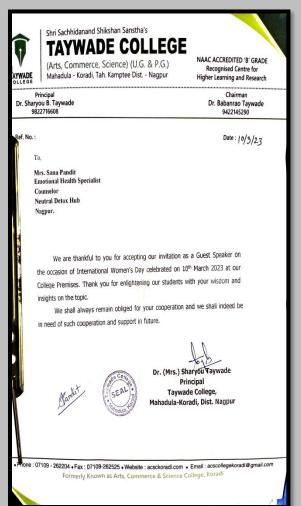

# Invitation & Thanking Letter to Dr. Kalyani Kapse

Shri Sachhidanand Shikshan Sanstha