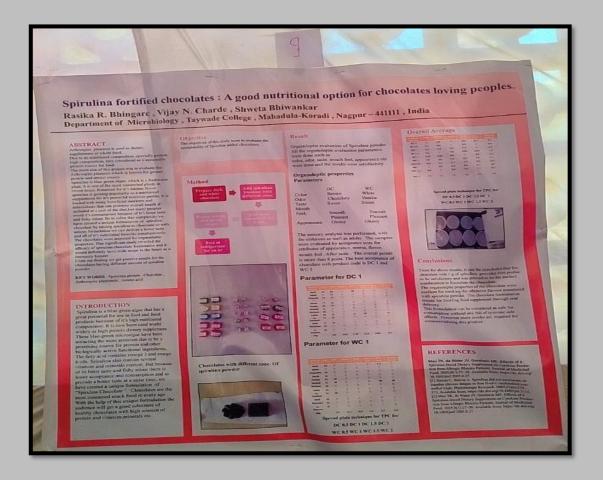

mteke, Convener of this program proposed the vote of thanks. Dr. Ajay Ramteke, Dr. Suvarna Patil, convener and Dr. V. N. Charde, coordinator of this program has taken efforts to carry out this program successfully.

Burga

IQAC Coordinator TAYWADE COLLEGE Mahadula, Koradi, Dist. Nagpur Principal
Taywade College
MAHADULA KORADI DIST MAGPUR

Head of the Botany
Department



Program Flyer Workshop on "Technologies developed by MGIRI"



Photo of Workshop on "Technologies developed by MGIRI"



Photo of Workshop on "Technologies developed by MGIRI"

# Hand On Training by MGIRI Officials to the women participants





Ms. Rasika Bhingare MSc. Microbiology Participated in Women in science & Entrepreneurship and bagged 2<sup>nd</sup> Prize (WISE-2023) One Day Symposium 2<sup>nd</sup> April 2023







### ACKNOWLEDGMENT

We the committee members are grateful to Dr. Sharayou Taywade Principal, Taywade College Koradi for her constant encouragement, Guidance & Logical support to help us to conduct all the programs successfully.

Dr. Suvarna Patil

Convener Women Cell Taywade College, Koradi