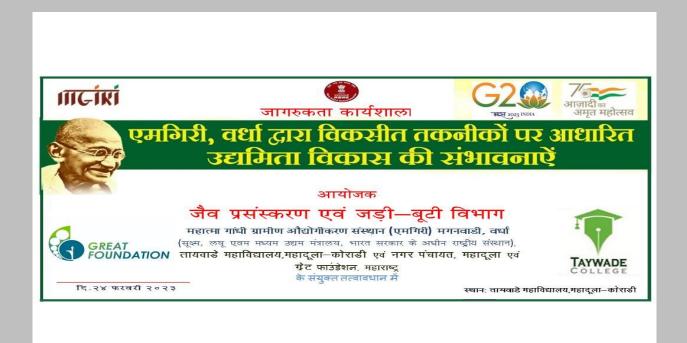

bers and assured to organize such type of training program in Mahadula Nagar Panchayat. Chief-Guest Dr. Ashutosh Murkute, Director, MGIRI, Wartha, told that R&D carried out at MGIRI are accepted by the countries like

Uganda and Japan. Mrs. Rucha Dhabarde, Chief Officer, Nagar Panchayat, Mahadula was the guest of honor. Anchoring of valedictory function was done by Dr. Gajanan Polenwar. At the end of the program Dr. Ajay Ramteke, Convener of this program proposed the vote of thanks. Dr. Ajay Ramteke, Dr. Suvarna Patil, convener and Dr. V. N. Charde, coordinator of this program has taken efforts to carry out this program successfully.

Burga

IQAC Coordinator TAYWADE COLLEGE Mahadula, Koradi, Dist. Nagpur Principal
Taywade College
MAHADULA KORADI DIST MAGPUR

Head of the Botany
Department



Program Flyer Workshop on "Technologies developed by MGIRI"



Photo of Workshop on "Technologies developed by MGIRI"



Photo of Workshop on "Technologies developed by MGIRI"

# Hand On Training by MGIRI Officials to the women participants





Ms. Rasika Bhingare MSc. Microbiology Participated in Women in science & Entrepreneurship and bagged 2<sup>nd</sup> Prize (WISE-2023) One Day Symposium 2<sup>nd</sup> April 2023







### ACKNOWLEDGMENT

We the committee members are grateful to Dr. Sharayou Taywade Principal, Taywade College Koradi for her constant encouragement, Guidance & Logical support to help us to conduct all the programs successfully.

Dr. Suvarna Patil

Convener Women Cell Taywade College, Koradi