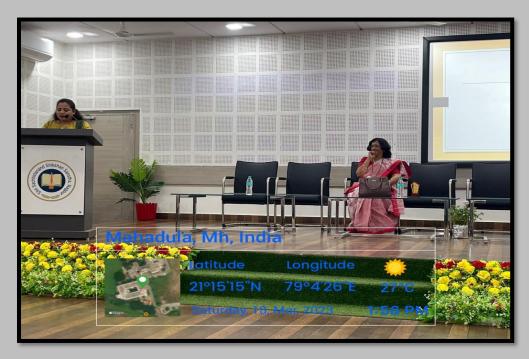

## Shri Sachhidanand Shikshan Sanstha's Taywade college,

| Activity Report      |                                                                                                                                                                                                                                                                                                                                                                                                                                                                                                                                                                                                                                                    |
|----------------------|----------------------------------------------------------------------------------------------------------------------------------------------------------------------------------------------------------------------------------------------------------------------------------------------------------------------------------------------------------------------------------------------------------------------------------------------------------------------------------------------------------------------------------------------------------------------------------------------------------------------------------------------------|
| Academic<br>Year     | 2022-2023                                                                                                                                                                                                                                                                                                                                                                                                                                                                                                                                                                                                                                          |
| Name of the Activity | Guest Lecture: Sexual harassment of women at workplace                                                                                                                                                                                                                                                                                                                                                                                                                                                                                                                                                                                             |
| Date of the Activity | 18 <sup>th</sup> March 2023                                                                                                                                                                                                                                                                                                                                                                                                                                                                                                                                                                                                                        |
| Organized<br>By      | Women Cell                                                                                                                                                                                                                                                                                                                                                                                                                                                                                                                                                                                                                                         |
| Number of Students   | 120 no.                                                                                                                                                                                                                                                                                                                                                                                                                                                                                                                                                                                                                                            |
| Brief<br>Report      | All the students of Arts, Commerce & Science of Taywade College, Koradi had attended the guest lecture organised by women cell committee, on 10 <sup>th</sup> March 2023. Dr. Taywade madam welcomed Mr. Sana Pandit Dr. Patil introduced her with students. The purpose/Objective of arranging this guest lecture is to understand the importance of gender equality for sustainable tomorrow, also to prevent violence against women & girls. Its essential for economic prosperity. she was also conveyed the message that gender equality is a human right the All the students understood the concept. Dr. Patil proposed vote of the plants. |
|                      | understood the concept. Dr. Patil proposed vote of thanks. 120 Plus Students were benefited with this lecture                                                                                                                                                                                                                                                                                                                                                                                                                                                                                                                                      |

### Guest Lecture: Sexual harassment of women at workplace

**List of students attended Program** 