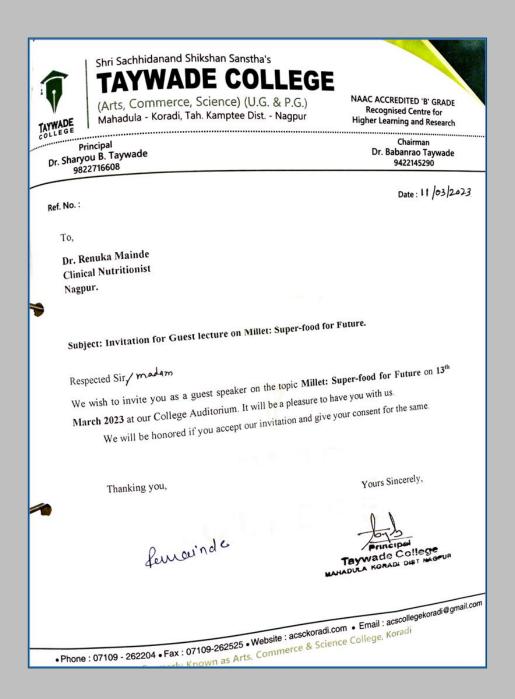

## Shri Sachhidanand Shikshan Sanstha's Taywade college,

| Activity Report      |                                                                                                                                                                                                                                                                                                                                                                                                                                                                                                                                                                                                                                                    |
|----------------------|----------------------------------------------------------------------------------------------------------------------------------------------------------------------------------------------------------------------------------------------------------------------------------------------------------------------------------------------------------------------------------------------------------------------------------------------------------------------------------------------------------------------------------------------------------------------------------------------------------------------------------------------------|
| Academic<br>Year     | 2022-2023                                                                                                                                                                                                                                                                                                                                                                                                                                                                                                                                                                                                                                          |
| Name of the Activity | Guest Lecture: Sexual harassment of women at workplace                                                                                                                                                                                                                                                                                                                                                                                                                                                                                                                                                                                             |
| Date of the Activity | 18 <sup>th</sup> March 2023                                                                                                                                                                                                                                                                                                                                                                                                                                                                                                                                                                                                                        |
| Organized<br>By      | Women Cell                                                                                                                                                                                                                                                                                                                                                                                                                                                                                                                                                                                                                                         |
| Number of Students   | 120 no.                                                                                                                                                                                                                                                                                                                                                                                                                                                                                                                                                                                                                                            |
| Brief<br>Report      | All the students of Arts, Commerce & Science of Taywade College, Koradi had attended the guest lecture organised by women cell committee, on 10 <sup>th</sup> March 2023. Dr. Taywade madam welcomed Mr. Sana Pandit Dr. Patil introduced her with students. The purpose/Objective of arranging this guest lecture is to understand the importance of gender equality for sustainable tomorrow, also to prevent violence against women & girls. Its essential for economic prosperity. she was also conveyed the message that gender equality is a human right the All the students understood the concept. Dr. Patil proposed vote of the plants. |
|                      | understood the concept. Dr. Patil proposed vote of thanks. 120 Plus Students were benefited with this lecture                                                                                                                                                                                                                                                                                                                                                                                                                                                                                                                                      |