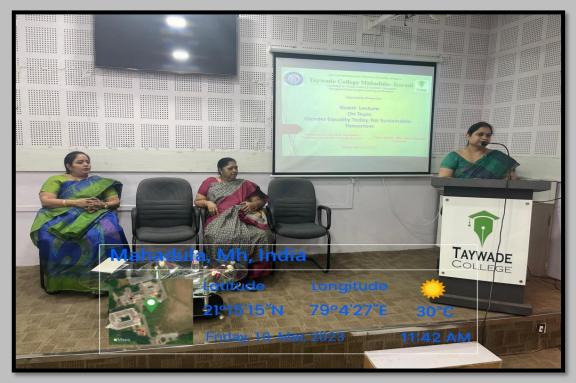

## Shri Sachhidanand Shikshan Sanstha's Taywade college,

| Activity Report      |                                                                                                                                                                                                                                                                                                                                                                                                                                                                                                                                                                                                                                                    |
|----------------------|----------------------------------------------------------------------------------------------------------------------------------------------------------------------------------------------------------------------------------------------------------------------------------------------------------------------------------------------------------------------------------------------------------------------------------------------------------------------------------------------------------------------------------------------------------------------------------------------------------------------------------------------------|
| Academic<br>Year     | 2022-2023                                                                                                                                                                                                                                                                                                                                                                                                                                                                                                                                                                                                                                          |
| Name of the Activity | Guest Lecture: Sexual harassment of women at workplace                                                                                                                                                                                                                                                                                                                                                                                                                                                                                                                                                                                             |
| Date of the Activity | 18 <sup>th</sup> March 2023                                                                                                                                                                                                                                                                                                                                                                                                                                                                                                                                                                                                                        |
| Organized<br>By      | Women Cell                                                                                                                                                                                                                                                                                                                                                                                                                                                                                                                                                                                                                                         |
| Number of Students   | 120 no.                                                                                                                                                                                                                                                                                                                                                                                                                                                                                                                                                                                                                                            |
| Brief<br>Report      | All the students of Arts, Commerce & Science of Taywade College, Koradi had attended the guest lecture organised by women cell committee, on 10 <sup>th</sup> March 2023. Dr. Taywade madam welcomed Mr. Sana Pandit Dr. Patil introduced her with students. The purpose/Objective of arranging this guest lecture is to understand the importance of gender equality for sustainable tomorrow, also to prevent violence against women & girls. Its essential for economic prosperity. she was also conveyed the message that gender equality is a human right the All the students understood the concept. Dr. Patil proposed vote of the plants. |
|                      | understood the concept. Dr. Patil proposed vote of thanks. 120 Plus Students were benefited with this lecture                                                                                                                                                                                                                                                                                                                                                                                                                                                                                                                                      |