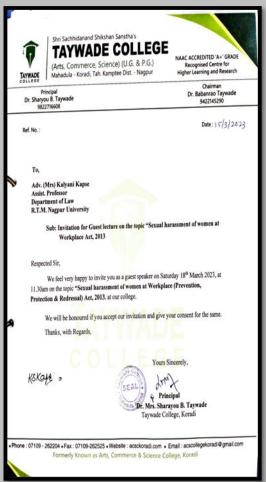

# Taywade Institute of Diploma in Pharmacy Taywade College of Pharmacy Taywade College Koradi, Nagpur

The Sexual Harassment of Women at Workplace (Prevention, Prohibition and Redressal) Act, 2013

Resource Person

### Mrs. Kalyani Kapse

President (Women's Wing)
International Council of Human Rights
Nagpur

Asst. Prof. in RTMNU's Dr Babasahab Ambedkar College of Law, Nagpur

Date : Saturday, 18 March 2023

Time : 11:30 AM

Internal Complaint Committee and Parents - Teachers
Association Organise Legal Awareness Program

for further details contact:

Mrs. Manisha Walde (Program Convener)

Prof. Vikrant V. Chilate Principal (TIDP) Dr. C.A. Doifode Principal (TCOP) Dr. Mrs. S.B. Taywade Principal (Taywade College)