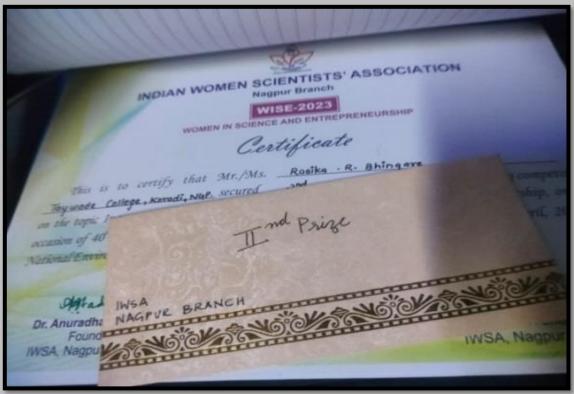

e, Convener of this program proposed the vote of thanks. Dr. Ajay Ramteke, Dr. Suvarna Patil, convener and Dr. V. N. Charde, coordinator of this program has taken efforts to carry out this program successfully.

Burga

IQAC Coordinator TAYWADE COLLEGE Mahadula, Koradi, Dist. Nagpur Principal
Taywade College
MAHADULA KORADI DIST MAGPUR

Head of the Botany
Department



Program Flyer Workshop on "Technologies developed by MGIRI"



Photo of Workshop on "Technologies developed by MGIRI"



Photo of Workshop on "Technologies developed by MGIRI"

# Hand On Training by MGIRI Officials to the women participants





Ms. Rasika Bhingare MSc. Microbiology Participated in Women in science & Entrepreneurship and bagged 2<sup>nd</sup> Prize (WISE-2023) One Day Symposium 2<sup>nd</sup> April 2023







### ACKNOWLEDGMENT

We the committee members are grateful to Dr. Sharayou Taywade Principal, Taywade College Koradi for her constant encouragement, Guidance & Logical support to help us to conduct all the programs successfully.

Dr. Suvarna Patil

Convener Women Cell Taywade College, Koradi