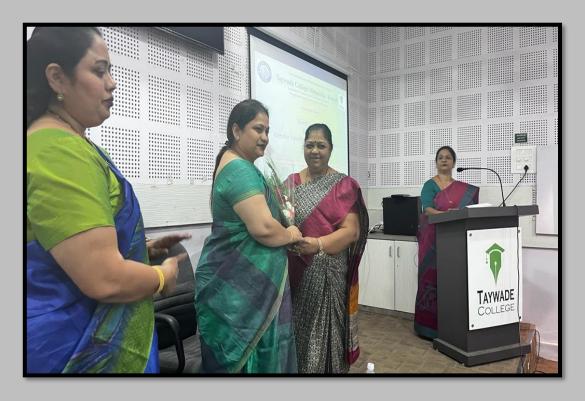

## Shri Sachhidanand Shikshan Sanstha's Taywade college,

| Activity Report      |                                                                                                                                                                                                                                                                                                                                                                                                                                                                                                                                                                                                                                                    |
|----------------------|----------------------------------------------------------------------------------------------------------------------------------------------------------------------------------------------------------------------------------------------------------------------------------------------------------------------------------------------------------------------------------------------------------------------------------------------------------------------------------------------------------------------------------------------------------------------------------------------------------------------------------------------------|
| Academic<br>Year     | 2022-2023                                                                                                                                                                                                                                                                                                                                                                                                                                                                                                                                                                                                                                          |
| Name of the Activity | Guest Lecture: Sexual harassment of women at workplace                                                                                                                                                                                                                                                                                                                                                                                                                                                                                                                                                                                             |
| Date of the Activity | 18 <sup>th</sup> March 2023                                                                                                                                                                                                                                                                                                                                                                                                                                                                                                                                                                                                                        |
| Organized<br>By      | Women Cell                                                                                                                                                                                                                                                                                                                                                                                                                                                                                                                                                                                                                                         |
| Number of Students   | 120 no.                                                                                                                                                                                                                                                                                                                                                                                                                                                                                                                                                                                                                                            |
| Brief<br>Report      | All the students of Arts, Commerce & Science of Taywade College, Koradi had attended the guest lecture organised by women cell committee, on 10 <sup>th</sup> March 2023. Dr. Taywade madam welcomed Mr. Sana Pandit Dr. Patil introduced her with students. The purpose/Objective of arranging this guest lecture is to understand the importance of gender equality for sustainable tomorrow, also to prevent violence against women & girls. Its essential for economic prosperity. she was also conveyed the message that gender equality is a human right the All the students understood the concept. Dr. Patil proposed vote of the plants. |
|                      | understood the concept. Dr. Patil proposed vote of thanks. 120 Plus Students were benefited with this lecture                                                                                                                                                                                                                                                                                                                                                                                                                                                                                                                                      |