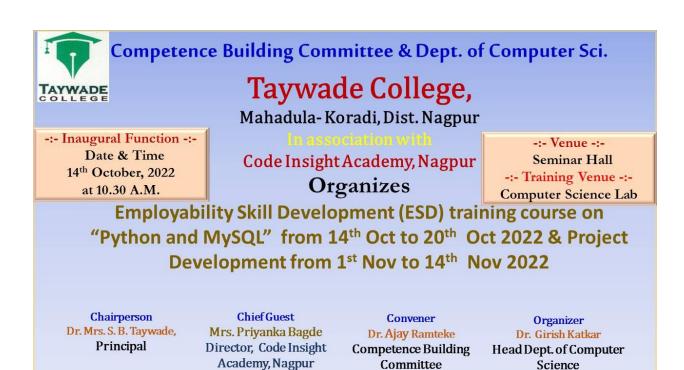

Program Flyer of Training Course on "Python & MySQL"

#### Competence Building Committee & Department of Computer Science In Association with Code Insight Academy, Nagpur( Under MoU) Organizes

Inaugural Function of "Employability Skill Development Training Course on Python & MySQL" (From from 14<sup>th</sup> Oct to 20<sup>th</sup> Oct 2022 & Project Development from 1<sup>st</sup> Nov to 14<sup>th</sup> Nov 2022)

Date: 14/10/2022