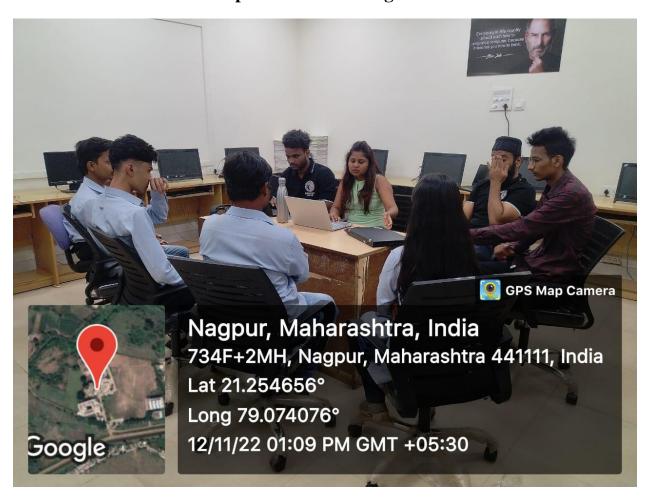

Computer Science, Taywade College, Mahadula-Koradi and Code Insight Academy, Nagpur, under MoU has conducted 7 days Employability Skill Development Training course on Python & MySQL for B.Sc. Final Year and BCA final Year students from 14th Oct'2022 To 20th Oct'2022.  Mr. Shailesh Sonare, Managing Director of Code Insight Academy, Nagpur was the resource person. Mr. Shailesh Sonare, has provided the training to MSc. And MCM students students with live demonstrations and hand on practice including crude operations in software development. Project development in Python and MySQL was carried out from 1st Nov to 12th Nov 2022. Project viva was conducted on 12 <sup>th</sup> Nov 2022. |  |  |  |  |



Program Flyer of Training Course on "Python & MySQL"

### **Glimpses of the Training Course**







#### Competence Building Committee & Department of Computer Science In Association with Code Insight Academy, Nagpur( Under MoU) Organizes

Inaugural Function of "Employability Skill Development Training Course on Python & MySQL" (From from 14<sup>th</sup> Oct to 20<sup>th</sup> Oct 2022 & Project Development from 1<sup>st</sup> Nov to 14<sup>th</sup> Nov 2022)

Date: 14/10/2022

#### ATTENDANCE SHEET

| Sr.<br>No. | Name of the Student   | Class and Semester | Signature |
|------------|-----------------------|--------------------|-----------|
| 工.         | Tejaswini M. Bhaizary | M.sc Sem-III (cs)  | Jul       |
| 2.         | Prafiksha A. Barcha   | M. Sc Sem TITES    | Buchen    |
| 3.         | Sakshi A. Pahune      | MSC Sem III (s)    | Salak     |
| 4          | Shrufi A. Awa