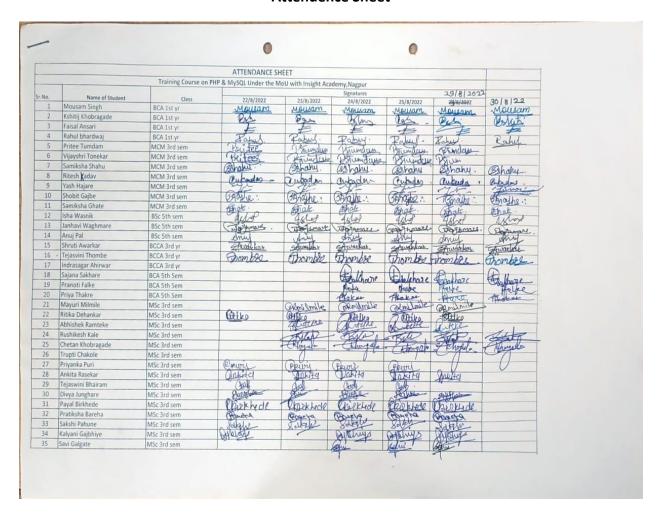

# **Glimpses of the Training Course**

#### **Attendence Sheet**

|          |        |                   | 22/8/2022 | 23 8 2022 |         | 2 25/8/22 | 29/8/22 | 39/8/22<br>Kilinga<br>Sonam | 1 |
|----------|--------|-------------------|-----------|-----------|---------|-----------|---------|-----------------------------|---|
| ,        | kaial  | Raade             | Shoun     | Sonam.    | Reharde | Swage     | Bond m  | Shings                      |   |
| 7        | Sanan  | Bagde<br>Bhardwaj | Shoum     | Donam.    | Sanam   | Sunum     | Bond m  | Sonan                       |   |
| 8        | 301191 | -                 |           |           |         |           |         |                             |   |
| 39       |        |                   |           |           | 1       |           |         |                             |   |
| 40       |        |                   |           |           |         |           |         |                             |   |
| 41       |        |                   |           |           |         |           |         |                             |   |
| 42       |        |                   |           |           |         |           |         |                             |   |
| 43       |        |                   |           |           |         |           |         |                             |   |
| 44       |        |                   |           |           |         |           |         |                             |   |
| 45       | 111    |                   |           |           |         |           |         |                             |   |
| 46       |        |                   |           |           |         |           |         |                             |   |
| 47       |        |                   |           |           |         |           |         |                             |   |
| 48       |        |                   |           |           |         |           |         |                             | - |
| 49<br>50 |        |                   |           |           |         |           |         |                             | - |
|          |        |                   |           |           |         |           |         |                             |   |
|          |        |                   |           |           |         |           |         |                             |   |